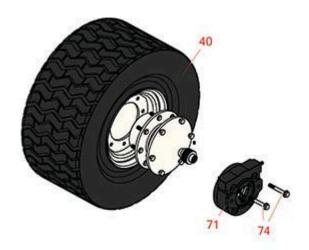

## **Replaces Toro Groundsmaster 4100-D Parts**

Rotary Mower - Models 30604 & 30608 Front Wheels

|       | R&R<br>Part No.  | OEM<br>Part No.                   | Description                                               | Qty<br>Req | Price Order<br>Each Quantity |
|-------|------------------|-----------------------------------|-----------------------------------------------------------|------------|------------------------------|
| Tires | & Wheels         |                                   |                                                           |            |                              |
| 40    | RCT574377        | 119-8313,<br>126-8033,<br>99-5434 | Tire - 26x12.00-12 Nhs (6 Ply) Carlisle Multi<br>Trac C/S | 2          | 180.90                       |
| 42    | R232-27          | 232-27,<br>232-31                 | Stem - Valve w/ Cap                                       | 2          | 4.15                         |
| Othe  | r Parts Availabl | le                                |                                                           |            |                              |
| 70    | R100-3070-03     | 100-3070-03                       | Brake Assy - LH                                           | 1          | 618.10                       |
| 71    | R100-3069-03     | 100-3069-03                       | Brake Assy - RH                                           | 1          | 618.10                       |
| 74    | R33106-090       | 33106-090                         | Bolt - M12-1.75 x 90 Fl Hex HD Gr 8.8                     | 8          | 4.80                         |
| 75    | R242-50          | 242-50                            | Nut - 1/2-20 Wheel                                        | 16         | 1.50                         |
| 76    | R100-3017        | 100-3017                          | Pin - Lift Arm                                            | 2          | 105.75                       |
| 77    | R110-6006        | 110-6006                          | Clevis Pin                                                | 2          | 21.75                        |
| 78    | R3296-49         | 3296-49                           | Locknut - 1 in 14                                         | 2          | 2.95                         |
| 79    | R32121-110       | 32121-110                         | Roll Pin - Slotted                                        | 2          | 2.85                         |
|       |                  |                                   |                                                           |            |                              |