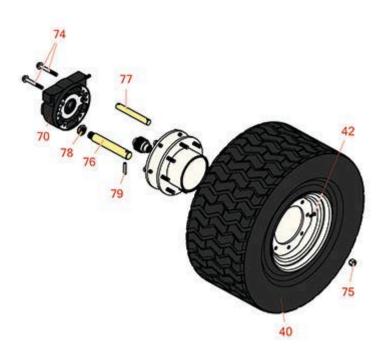

## **Replaces Toro Groundsmaster 4100-D Parts**

Rotary Mower - Models 30604 & 30608 Front Wheels

|       | R&R<br>Part No.  | OEM<br>Part No.                   | Description                                               | Qty<br>Req | Price Order<br>Each Quantity |
|-------|------------------|-----------------------------------|-----------------------------------------------------------|------------|------------------------------|
| Tires | & Wheels         |                                   |                                                           |            |                              |
| 40    | RCT574377        | 119-8313,<br>126-8033,<br>99-5434 | Tire - 26x12.00-12 Nhs (6 Ply) Carlisle Multi<br>Trac C/S | 2          | 180.90                       |
| 42    | R232-27          | 232-27,<br>232-31                 | Stem - Valve w/ Cap                                       | 2          | 4.15                         |
| Othe  | r Parts Availabl | le                                |                                                           |            |                              |
| 70    | R100-3070-03     | 100-3070-03                       | Brake Assy - LH                                           | 1          | 618.10                       |
| 71    | R100-3069-03     | 100-3069-03                       | Brake Assy - RH                                           | 1          | 618.10                       |
| 74    | R33106-090       | 33106-090                         | Bolt - M12-1.75 x 90 Fl Hex HD Gr 8.8                     | 8          | 4.80                         |
| 75    | R242-50          | 242-50                            | Nut - 1/2-20 Wheel                                        | 16         | 1.50                         |
| 76    | R100-3017        | 100-3017                          | Pin - Lift Arm                                            | 2          | 105.75                       |
| 77    | R110-6006        | 110-6006                          | Clevis Pin                                                | 2          | 21.75                        |
| 78    | R3296-49         | 3296-49                           | Locknut - 1 in 14                                         | 2          | 2.95                         |
| 79    | R32121-110       | 32121-110                         | Roll Pin - Slotted                                        | 2          | 2.85                         |
|       |                  |                                   |                                                           |            |                              |