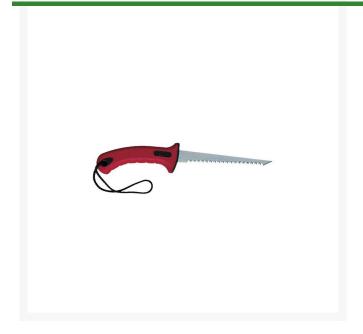

## Corona Root & All Purpose Saw - 6-1/2in

## **Details**

This all-purpose saw is ideal for medium to large roots and small branches. The precision-made 6-1/2in high-carbon steel blade features 7 teeth per inch, cutting on both the push and pull stroke. Aggressive tooth-sharpening pattern provides faster, easier cuts. Hard, chrome-plated, taperground blade with ergonomic, co-molded, solid Corobond handle for comfort and strength. 6-1/2in blade.

- Precision-made 7 Teeth per Inch on High-Carton Steel 6-1/2in Blade
- For Medium to Large Roots and Small Branches
- Cuts on Both the Push and Pull Stroke
- Aggressive Tooth-Sharpening Pattern for Fast, Easy Cuts
- Hard, Chrome-plated, Taper-ground Blade
- Ergonomic, Co-molded Handle for Comfort and Strength