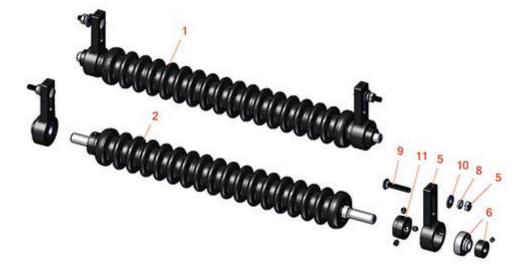

| R                                 | & R<br>ducts                                                                                |                                         |                                           |     |               |
|-----------------------------------|---------------------------------------------------------------------------------------------|-----------------------------------------|-------------------------------------------|-----|---------------|
|                                   | R&R                                                                                         | OEM                                     | man Roller System                         | Qty | Price Order   |
|                                   | Part No.                                                                                    |                                         | Description                               | Req | Each Quantity |
| Complete Minuteman Roller Systems |                                                                                             |                                         |                                           |     |               |
| 1                                 | RMJ2201                                                                                     |                                         | Minuteman Front 22" Grooved Roller System | 1   | 371.90        |
|                                   | Detail Description: Complete roller systems include roller and two brackets with bearings.: |                                         |                                           |     |               |
| Minuteman Rollers Only            |                                                                                             |                                         |                                           |     |               |
| 2                                 | RM511                                                                                       |                                         | Minuteman Grooved Roller Only - 22 in     | 1   | 290.05        |
|                                   | Detail Description: Use with Minuteman Roller Bracket System Only:                          |                                         |                                           |     |               |
| Other Parts Available             |                                                                                             |                                         |                                           |     |               |
| 3                                 | RJ221                                                                                       |                                         | Bracket - Front LH / RH                   | 2   | 82.40         |
| 4                                 | RMMB157                                                                                     |                                         | Bearing w/Locking Collar                  | 2   | 21.95         |
| 5                                 | R443106                                                                                     | 443106                                  | Nut - 5/16-18 Y/Zinc Plated               | 2   | 0.20          |
| 6                                 | R446136                                                                                     | 446134,<br>446136                       | Washer - Lock 5/16 Zinc                   | 2   | 0.15          |
| 7                                 | R441674                                                                                     | 441674                                  | Screw - 5/16-18 x 1-3/4 Carriage          | 2   | 0.74          |
| 8                                 | R310266                                                                                     | 310266,<br>452004,<br>452006,<br>452008 | Washer - Flat 5/16 USS                    | 2   | 0.24          |
| 9                                 | RMM3                                                                                        |                                         | End Hub - 7/8 ID                          | 2   | 10.35         |