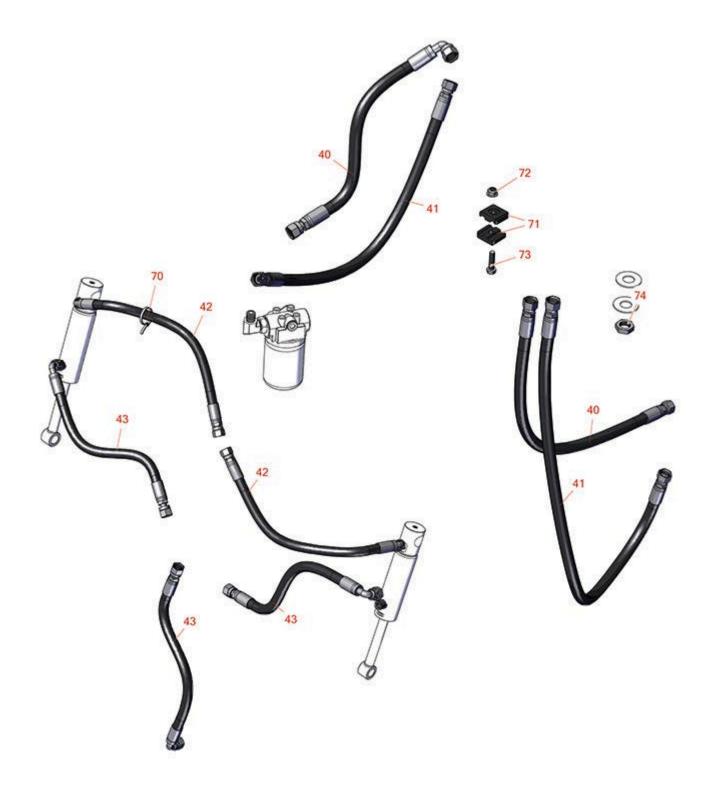

## **Replaces Toro Groundsmaster 4000-D Parts**

Rotary Mower - Model 30448 Lift Arm Hydraulics

|     | R&R       | OEM                                                          |                                   | Qty | Price Order   |
|-----|-----------|--------------------------------------------------------------|-----------------------------------|-----|---------------|
| _No | Part No.  | Part No.                                                     | Description                       | Req | Each Quantity |
| 40  | R100-5630 | 100-5630                                                     | Hydraulic Hose Assy               | 2   | 70.90         |
| 41  | R100-5629 | 100-5629                                                     | Hydraulic Hose Assy               | 2   | 60.45         |
| 42  | R92-7595  | 92-7595                                                      | Hydraulic Hose Assy               | 2   | 64.75         |
| 43  | R104-2234 | 104-2234                                                     | Hydraulic Hose Assy               | 3   | 48.30         |
| 70  | R3290-378 | 30-1740,<br>3290-378,<br>52-6570,<br>60-4340                 | Cable Tie                         | 5   | 0.37          |
| 71  | R56-7973  | 56-7973                                                      | Clamp - Tube                      | 4   | 14.65         |
| 72  | R104-8300 | 104-8300,<br>104-8300,<br>119-4041                           | Locknut - 5/16-18 Flanged Y/Zinc  | 2   | 0.49          |
| 73  | R400190   | 01-150-0720,<br>01-178-0510,<br>30-8680,<br>322-6,<br>513343 | Bolt - Hex HD 5/16-18 x 1-1/4 GR5 | 2   | 0.42          |
| 74  | R340-70   | 340-70                                                       | Nut - Lock                        | 2   | 2.45          |
|     |           |                                                              |                                   |     |               |