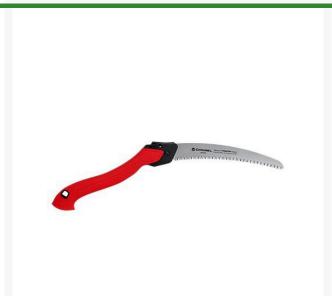

## **Corona Razortooth Folding Saw - 10in** RCRS16150

## **Details**

This 10in folding saw with 3-sided razor teeth, is ideal for cutting 5in - 6in dia. small to medium branches. Removes significantly more material per pull stroke than conventional blades and features up to 6 teeth per inch with curved blade design for faster cutting. The impulse hardened teeth provide long service extending the life of the tool, season after season. The folding blade is curved, taperground and replaceable. This easy to latch blade prevents injury when not in use. 10in blade.

- 3-Sided Razor Teeth for Efficient Cutting
- Comfortable, Ergonomically Designed, Comfortable, Co-molded Handle
- 10in Blade Ideal for Cutting 5in 6in dia. Small to Medium Branches
- Curved Folding Blade, Taper Ground, Replaceable
- Up to 6 Teeth Per Inch and Curved Blade for Faster Cutting
- Cuts are Smoother and Quicker Than a Regular Saw
- 10in Blade