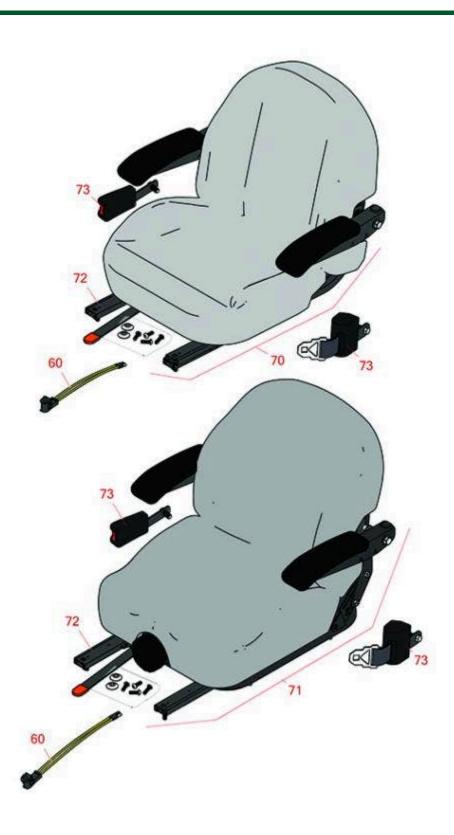

## **Replaces Exmark Lazer Z DS-Series Parts**

Zero-Turn Mower with 60in Deck - Model LZS902DKU605A1 Seat

|    | R&R<br>Part No.                                  | OEM<br>Part No.                                 | Description                                  | Qty<br>Req | Price Order<br>Each Quantity |
|----|--------------------------------------------------|-------------------------------------------------|----------------------------------------------|------------|------------------------------|
|    |                                                  |                                                 |                                              |            |                              |
| 60 | R150229                                          | 82-2190                                         | Switch - Operator Presence                   | 1          | 21.60                        |
| 70 | R750205                                          | 116-4474,<br>126-1366,<br>126-5801,<br>126-8290 | Seat - Light Grey Deluxe w/Arms & Track Set  | 1          | 343.65                       |
| 71 | R750210                                          | 116-8912                                        | Seat - Light Grey Deluxe w/Arms w/Suspension | 1          | 505.30                       |
|    | Detail Description: INCL SUSPENSION & TRACK SET: |                                                 |                                              |            |                              |
| 72 | R109-9801                                        | 109-9801                                        | Seat Track Set                               | 1          | 206.05                       |
| 73 | R109-9805                                        | 109-9805                                        | Seat Belt Kit                                | 1          | 220.45                       |