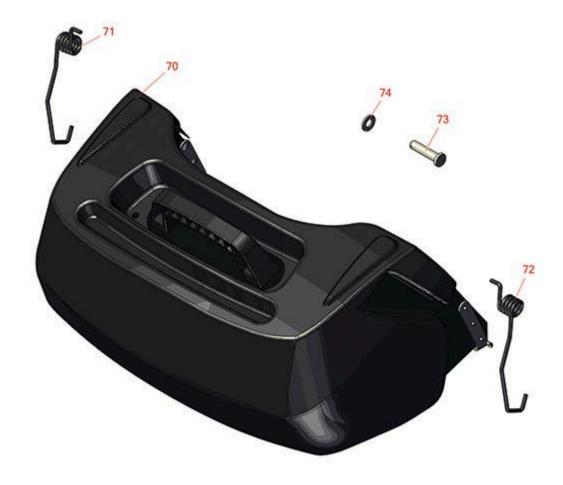

## **Replaces Toro Greensmaster eTriFlex** 3360 Parts

Traction Unit - Model 04580 Grass Basket and Suspension

|      | R&R<br>Part No.   | OEM<br>Part No.                                              | Description              | Qty<br>Req | Price Order<br>Each Quantity |
|------|-------------------|--------------------------------------------------------------|--------------------------|------------|------------------------------|
| Othe | r Parts Available |                                                              |                          |            |                              |
| 70   | R132-9599         | 117-8094,<br>117-8096,<br>120-2775,<br>132-9510,<br>132-9599 | Basket Assy              | 3          | 271.90                       |
| 71   | R117-6826         | 117-6826                                                     | Spring - Stabilizer - RH | 3          | 6.50                         |
| 72   | R117-6827         | 117-6827                                                     | Spring - Stabilizer - LH | 3          | 6.50                         |
| 73   | R92-2739          | 92-2739                                                      | Pin - Clevis             | 3          | 7.60                         |
| 74   | R29-8910-01       | 29-8910                                                      | Washer - Flat 1/2        | 3          | 0.36                         |