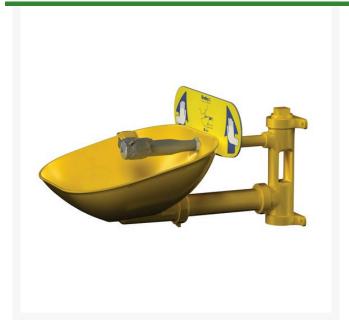

## **Details**

Provide eye and face protection with a gentle rinse to remove hazardous materials. Durable 10" wall-mount ABS yellow plastic bowl with twin chrome-plated brass spray heads are easily activated by a highly visible push handle. Spray heads feature flow control and pop-off dust covers. Impact and chemical resistant. Heavy gauge aluminum wall brackets. Easy mount. Use indoors or outdoors. Fits 1/2" water supply. Rustproof. Safety sign and inspection tag. Meets ANSI Z358.1-2004 standards.

- Fits 1/2" water supply
- Safety sign and inspection tag
- Gentle rinse removes hazardous materials
- Heavy gauge aluminum mounting brackets