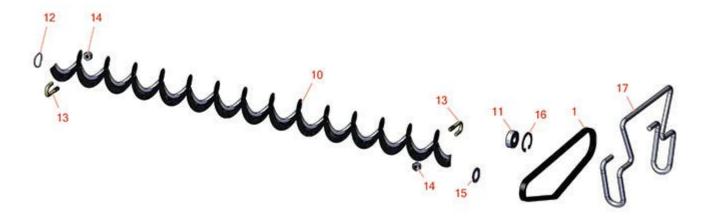

## **Replaces Toro Greensmaster eTriFlex** 3360 Parts

Dethatching Unit - Model 04720 Rear Roller Brush

|       | R&R<br>Part No.   | OEM<br>Part No.                 | Description         | Qty<br>Req | Price Order<br>Each Quantity |
|-------|-------------------|---------------------------------|---------------------|------------|------------------------------|
| Belts |                   |                                 |                     |            |                              |
| 1     | R105-5720         | 105-5720                        | Belt - Poly V       | 1          | 8.20                         |
| Othe  | r Parts Available |                                 |                     |            |                              |
| 10    | R105-6792         | 104-1829,<br>105-6792           | Brush - Rear Roller | 1          | 50.20                        |
| 11    | R251-259          | 251-259,<br>251-307             | Bearing - Ball      | 1          | 11.25                        |
| 12    | R115-7143         | 115-7143                        | Spring - Wave       | 1          | 4.95                         |
| 13    | R104-1830         | 104-1830                        | Bolt - J            | 2          | 4.60                         |
| 14    | R3296-2           | 32127-10,<br>3296-2,<br>9157404 | Nut - #10 Lock      | 2          | 0.94                         |
| 15    | R112-6957         | 112-6957                        | Washer - Hardened   | 2          | 1.25                         |
| 16    | R104-4727         | 104-4727                        | Ring - Retaining    | 1          | 0.81                         |
| 17    | R117-6706         | 117-6706                        | Clamp - Motor       | 1          | 26.35                        |
|       |                   |                                 |                     |            |                              |