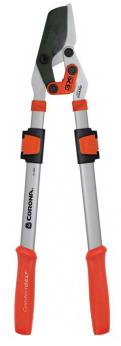

## Corona Extendable Duallink Bypass Loppers - 29.5in - 37.5in

RCSL4364

## **Details**

Get the job done faster and easier with longer reach, boosted power and reduced effort using the DualLINK extendable lopper with Comfort GEL grips. Enjoy maximum power cutting performance for limbs up to 1-3/4in. with a non-stick blade and large opening hook. Strong, trapezoid steel handles extend 29.5in to 37.5in. to make your reach easier and the job faster. The reduced handle opening makes the job easier with less work and more power. The ShockGUARD bumper system is designed to reduce shock and arm fatigue.

- Strong, trapezoid steel handles extend 29.5in to 37.5in
- Power SOURCE cutting action for limbs up to 1-3/4 in.
- Non-stick blade with large opening hook
- Extreme comfort grips
- ShockGUARD bumper system
- Reduced handle opening for less work and more power