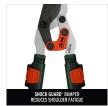

## **Details**

Get the job done faster and easier with longer reach, boosted power and reduced effort using the DualLINK extendable lopper with Comfort GEL grips. Enjoy maximum power cutting performance for limbs up to 1-3/4in. with a non-stick blade and large opening hook. Strong, trapezoid steel handles extend 29.5in to 37.5in. to make your reach easier and the job faster. The reduced handle opening makes the job easier with less work and more power. The ShockGUARD bumper system is designed to reduce shock and arm fatigue.

- Strong, trapezoid steel handles extend 29.5in to 37.5in
- Power SOURCE cutting action for limbs up to 1-3/4 in.
- Non-stick blade with large opening hook
- Extreme comfort grips
- ShockGUARD bumper system
- Reduced handle opening for less work and more power