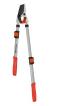

## Corona Extendable Duallink Bypass Loppers - 29.5in - 37.5in

RCSL4364

## **Details**

Get the job done faster and easier with longer reach, boosted power and reduced effort using the DualLINK extendable lopper with Comfort GEL grips. Enjoy maximum power cutting performance for limbs up to 1-3/4in. with a non-stick blade and large opening hook. Strong, trapezoid steel handles extend 29.5in to 37.5in. to make your reach easier and the job faster. The reduced handle opening makes the job easier with less work and more power. The ShockGUARD bumper system is designed to reduce shock and arm fatigue.

- Strong, trapezoid steel handles extend 29.5in to 37.5in
- Power SOURCE cutting action for limbs up to 1-3/4 in.
- Non-stick blade with large opening hook
- Extreme comfort grips
- ShockGUARD bumper system
- Reduced handle opening for less work and more power