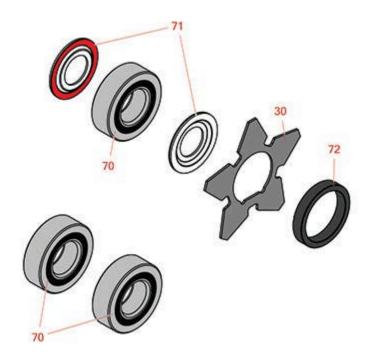

## **Replaces Toro Reelmaster 3555-D Parts**

22in Cutting Unit - Model 03483, 03487 & 03488 Groomer

|                       | R&R<br>Part No. | OEM<br>Part No. | Description                     | Qty<br>Req | Price<br>Each | Order<br>Quantity |
|-----------------------|-----------------|-----------------|---------------------------------|------------|---------------|-------------------|
| Blades                |                 |                 |                                 |            |               |                   |
| 30                    | R130-4105       | 130-4105        | Blade- Groomer                  | 40         | 3.55          |                   |
| Other Parts Available |                 |                 |                                 |            |               |                   |
| 70                    | R115-6869       | 115-6869        | Bearing - Ball -Stainless       | 3          | 32.55         |                   |
| 71                    | R115-6923       | 115-6923        | Shield - Bearing - Flocked      | 2          | 10.60         |                   |
| 72                    | R70-1350        | 70-1350         | Spacer - 1/4 Fits Groomer Shaft | 2          | 0.83          |                   |