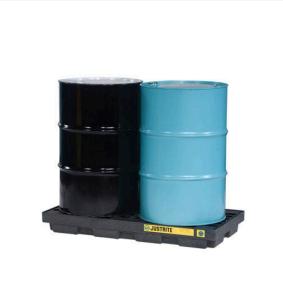

## Details

Low-Profile EcoPolyBlend Accumulation Centers only measure 5-1/2" (140-mm) high for easy handling of drums. Made of recycled polyethylene, these accumulation centers are nearly impervious to chemicals, including acids and corrosives. Seamless construction eliminates leaks, making these ideal for drum filling and dispensing operations. Self-locating grates won't ride-up, and are removable for easy cleaning. Combine 2-, 4-, 6-, and 8-drum modular units to create your own customized system. Use the optional joining clips to firmly lock units together. Sumps remain separate and clips can be removed for easy repositioning.

Dirt hiding black accumulation centers are made from 100% recycled polyethylene

Specifications Manufacturer

Justrite