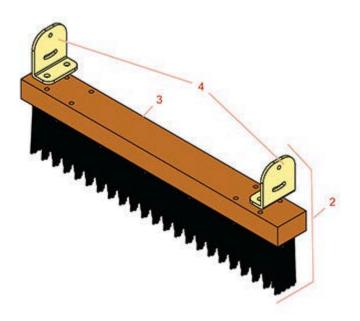

| R&R<br>Products       |                 | <b>Replaces Toro Greensmaster eFlex 2120</b><br><b>Parts</b><br><i>DPA Cutting Unit - Models 04290 &amp; 04292</i><br><i>Out-Front Brush - Model 04266</i> |                                       |            |                              |
|-----------------------|-----------------|------------------------------------------------------------------------------------------------------------------------------------------------------------|---------------------------------------|------------|------------------------------|
|                       | R&R<br>Part No. | OEM<br>Part No.                                                                                                                                            | Description                           | Qty<br>Req | Price Order<br>Each Quantity |
| Other Parts Available |                 |                                                                                                                                                            |                                       |            |                              |
| 2                     | R105-9602       | 105-9602                                                                                                                                                   | Brush - Incl 2 Ea R150283 Brackets    | 1          | 144.90                       |
| 3                     | R391235         |                                                                                                                                                            | Brush - 18/22 in Nylon Push           | 1          | 144.90                       |
| 4                     | R150283         | 120-9630                                                                                                                                                   | Bracket - Brush - Fits R&R Brush Only | 2          | 12.05                        |