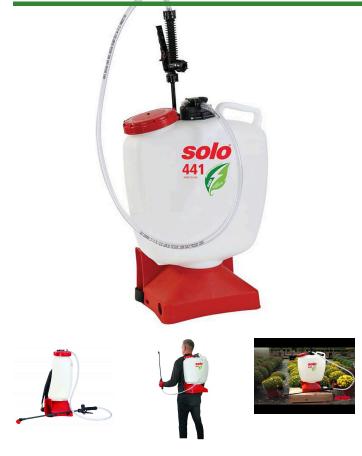

## Solo Battery Powered Backpack Sprayer - 4 gal

RSL441

## **Details**

The Solo 441 4 gallon Lithium-ion sprayer with a large 4.75in opening, is perfect for medium to large spraying jobs. Avoid the hassle of pumping, with the 11v Lithium-ion Battery providing 2.5 hours run time and fast 2 hour charging time. Designed with an 11v diaphragm pump, 37.5 PSI, and commercial shut-off valve with lock-on / lock-off feature to reduce operator fatigue. The 20in unbreakable wand can be stored in the wand holder for damage protection while the 48in nylon reinforced highpressure hose offers extended reach. Multi-spray pattern nozzle with three different settings at the turn of the dial: Jet Stream, Flat Spray and Full Cone Mist. Stable tank base ensures the sprayer will not tip over when filling. Adjustable padded straps and integrated carry handle. Lithium-ion Battery. 4 Gal Please note: This product is restricted from air freight, and will only be shipped ground freight.

- 11V Lithium-ion battery with 2.5 hours running time, 2 hour charging time
- 11V diaphragm pump, 37.5 PSI
- 4 Gal. UV-resistant HDPE tank with large 4.75in opening
- 20in unbreakable wand and shut-off valve assembly for easy reach
- Wand may be stored neatly in wand holder, protected from dirt or damage
- 48in nylon reinforced high-pressure hose for extended reach
- Commercial shut-off valve with lock-on / lockoff to reduce operator fatigue
- Speed Tip Nozzle: muti-spray pattern. Sprays with 3 different settings with a turn of the dial; jet stream, flat spray full cone mist
- Stable tank base ensures that the sprayer will not tip over when filling
- Integrated carry handle for easy transport and easy maneuvering