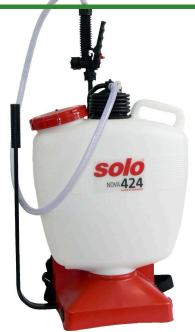

## Solo Internal Pump Backpack Sprayer -

**4 gal** R<u>SL</u>424-NOVA

## Details

The 4-gallon Solo Nova 424 is ideal for basic spraying of fungicides, herbicides, insecticides and for approved plant protection chemicals. The internal piston pump system incorporates an effective mixing system by keeping the liquid in the tank constantly agitated. Features a 48in highpressure hose, 28in unbreakable wand and shut-off valve assembly to provide excellent reach. The multi-pattern Speed Tip nozzle features jet stream, flat spray and full cone mist with just a turn of the dial. For reduced operator fatigue, the tank and base are designed to contour to your back and includes comfortable shoulder straps and carrying handle. 4 Gal.

- Internal Pump System with Agitation System
- Ideal for Basic Spraying and Approved Plant Protection Chemicals
- 28in Unbreakable Wand and Shut-off Valve Assembly
- 4 feet of High Pressure Hose
- Pump Leveer Position for Left or Right-hand Operation
- Contours to Your Back for Comfort
- Multi-pattern Spray Nozzle: Jet Stream, Flat Spray and Full Cone Mist
- 4 Gallon

## **Specifications**

| Manufacturer | Solo  |
|--------------|-------|
| Capacity     | 4 gal |