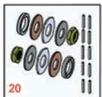

SPA Cutting Unit - Models 04450 & 04468 Rear Rollers

SPA Cutting Unit - Models 04450 & 04468 Rear Rollers

|                                                                                                                                                                                                                                                                                      | R&R<br>Part No.                                                                                                                                                               | OEM<br>Part No.                                                                                                                                                         | Description                                 | Qty<br>Req     | Price Orde<br>Each Quantit |  |  |  |
|--------------------------------------------------------------------------------------------------------------------------------------------------------------------------------------------------------------------------------------------------------------------------------------|-------------------------------------------------------------------------------------------------------------------------------------------------------------------------------|-------------------------------------------------------------------------------------------------------------------------------------------------------------------------|---------------------------------------------|----------------|----------------------------|--|--|--|
| 2&R                                                                                                                                                                                                                                                                                  | Rear Rollers                                                                                                                                                                  |                                                                                                                                                                         |                                             |                |                            |  |  |  |
| 1                                                                                                                                                                                                                                                                                    | R150692                                                                                                                                                                       | 150692                                                                                                                                                                  | Roller - Smooth Heavy Duty<br>Tubular Steel | 1              | 198.15                     |  |  |  |
|                                                                                                                                                                                                                                                                                      | Tech Note: Constructed with a through shaft, this heavy duty roller uses tapered bearings for extended life.:                                                                 |                                                                                                                                                                         |                                             |                |                            |  |  |  |
| 2                                                                                                                                                                                                                                                                                    | R21-8450                                                                                                                                                                      | 21-8450                                                                                                                                                                 | Roller - Smooth Tubular Steel               | 1              | 118.15                     |  |  |  |
|                                                                                                                                                                                                                                                                                      | Tech Note: Constructed with greasable "water-pump" style bearings. :                                                                                                          |                                                                                                                                                                         |                                             |                |                            |  |  |  |
| 3                                                                                                                                                                                                                                                                                    | R150300                                                                                                                                                                       | 150300                                                                                                                                                                  | Roller - Smooth Solid Steel                 | 1              | 201.15                     |  |  |  |
|                                                                                                                                                                                                                                                                                      | Tech Note: Machined from solid steel, this heavy weight roller uses greasable "water-pump" style<br>bearings.:                                                                |                                                                                                                                                                         |                                             |                |                            |  |  |  |
| 4                                                                                                                                                                                                                                                                                    | R150341                                                                                                                                                                       | 150341                                                                                                                                                                  | Roller - Smooth UHMW<br>Polyethylene        | 1              | 186.65                     |  |  |  |
|                                                                                                                                                                                                                                                                                      | Tech Note: Machined from solid UHMW, this low maintenance roller uses a 1" solid stainless<br>steel shaft and requires no grease. UHMW material prevents build-up of debris.: |                                                                                                                                                                         |                                             |                |                            |  |  |  |
|                                                                                                                                                                                                                                                                                      | haul Kits                                                                                                                                                                     |                                                                                                                                                                         |                                             | 1              | 44.45                      |  |  |  |
| 20 <b>R101395</b> Overhaul Kit - UHMW Roller 1 <b>41.15</b><br>Tech Note: Fits all R&R 2" Dia. Black UHMW Polyethylene Rollers. Includes 10 ea.: R150322 Roll<br>Pins; 2 ea.: R3296-15 Locknuts, R150347T Teflon Seals, R150333 Thrust Washers, & R150334A<br>Bronze Thrust Washers: |                                                                                                                                                                               |                                                                                                                                                                         |                                             |                |                            |  |  |  |
| 21                                                                                                                                                                                                                                                                                   | R100136                                                                                                                                                                       |                                                                                                                                                                         | Overhaul Kit - Roller                       | 0              | 70.70                      |  |  |  |
| 21                                                                                                                                                                                                                                                                                   |                                                                                                                                                                               | Tech Note: Includes 2 ea.: R150674 Wear Sleeves, R253-152 Seals, R253-117 Seals, R254-78<br>Bearings, R254-79 Bearing Cups, R3296-15 Locknuts & R302-5 Grease Fittings: |                                             |                |                            |  |  |  |
| 21                                                                                                                                                                                                                                                                                   |                                                                                                                                                                               |                                                                                                                                                                         |                                             | ls, R254-      | 78                         |  |  |  |
|                                                                                                                                                                                                                                                                                      |                                                                                                                                                                               |                                                                                                                                                                         |                                             | ls, R254-<br>1 | 78<br>263.95               |  |  |  |