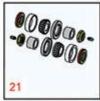

SPA Cutting Unit - Models 04450 & 04468 Rear Rollers

|    | R&R<br>Part No. | OEM<br>Part No.                                                                                                                                | Description            | Qty<br>Req | Price Order<br>Each Quantity |
|----|-----------------|------------------------------------------------------------------------------------------------------------------------------------------------|------------------------|------------|------------------------------|
| 30 | R21-8430        | 21-8430                                                                                                                                        | Bearing - Roller       | 2          | 29.10                        |
| 31 | R302-5          | 21-6010,<br>302-11,<br>302-37,<br>302-47,<br>302-5,<br>302-57,<br>302-58,<br>302-6,<br>31-0300,<br>32-9660,<br>60-0800,<br>62-3880,<br>92-4181 | Fitting - Grease       | 6          | 0.27                         |
| 32 | R150693         |                                                                                                                                                | Shaft - HD Rear Roller | 1          | 47.60                        |
| 33 | R61-0380        | 61-0380                                                                                                                                        | Roller End - Cap Solid | 2          | 46.15                        |
| 34 | R253-152        | 253-116,<br>253-152                                                                                                                            | Seal - Inner Roller    | 2          | 3.55                         |
| 35 | R254-79         | 01-103-0060,<br>01-103-0130,<br>1-633584,<br>252-106,<br>254-79,<br>32-7800,<br>32-9590                                                        | Cup - Bearing          | 2          | 3.20                         |

Tech Note: Use R254-79M installation mandrel to properly install race.:

| 36 <b>R254-78</b>  | 01-102-0060,<br>01-102-0130,<br>1-633585,<br>254-78,<br>32-7790,<br>32-9580,<br>93-4813 | Tapered Bearing Cone     | 2 | 6.05  |  |
|--------------------|-----------------------------------------------------------------------------------------|--------------------------|---|-------|--|
| 37 <b>R253-117</b> | 253-117,<br>253-165                                                                     | Seal - Outer Triple Lip  | 2 | 4.20  |  |
| 38 <b>R150674</b>  |                                                                                         | Sleeve - Wear 3/4 Plated | 2 | 12.95 |  |

SPA Cutting Unit - Models 04450 & 04468 Rear Rollers

| ltem <b>R&amp;R</b><br>No <b>Part No</b> | OEM<br>Part No.                                            | Description                      | Qty<br>Req | Price Order<br>Each Quantity |
|------------------------------------------|------------------------------------------------------------|----------------------------------|------------|------------------------------|
| 39 <b>R3296-</b> *                       | 116-7306,<br>32118-5,<br>32127-23,<br>32127-47,<br>3296-15 | Locknut - 3/4-16 Nylon Jam       | 2          | 2.15                         |
| 40 <b>R15033</b>                         | 3                                                          | Washer - Flat Keyed Outer        | SS 2       | 5.15                         |
| 41 <b>R15033</b>                         | 4A                                                         | Washer - Thrust SAE660<br>Bronze | 2          | 5.80                         |
| 42 <b>R42-48</b>                         | 42-4800                                                    | Bar - Scraper Rear Roller        | 1          | 42.70                        |
| 43 <b>R40010</b>                         | 321-3,<br>513315,<br>908002P                               | Bolt - Hex HD 1/4-20 x 5/8       | 4          | 0.28                         |
| 44 <b>R32152</b>                         | <b>-4</b> 32152-4                                          | Locknut - 1/4-20 All Metal       | 4          | 0.39                         |
| 45 <b>R256-2</b> 3                       | <b>2</b> 56-239                                            | Bearing                          | 2          | 2.55                         |
| 46 <b>R19-95</b>                         | <b>50</b> 19-9560                                          | Spacer - Spring                  | 4          | 3.25                         |
| 47 <b>R19-95</b>                         | <b>IO</b> 19-9540                                          | Spring - Torsion LH              | 1          | 8.20                         |
| 48 <b>R19-95</b>                         | <b>50</b> 19-9550                                          | Spring - Torsion RH              | 1          | 8.20                         |
| 49 <b>R15034</b>                         | 7T                                                         | Seal - Nonstick Lip              | 2          | 6.05                         |
| 50 <b>R53-92</b>                         | <b>50</b> 53-9250                                          | Bracket - Scraper Mount          | 2          | 8.60                         |
| 51 <b>R50053</b>                         | <b>4</b> 1-633585                                          | Bearing - with Cup               | 2          | 11.80                        |