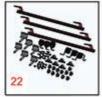

SPA Cutting Unit - Models 04450 & 04468 Rear Rollers

| ltem <b>R&amp;R</b><br>No <b>Part No</b> | OEM<br>Part No.                                            | Description                      | Qty<br>Req | Price Order<br>Each Quantity |
|------------------------------------------|------------------------------------------------------------|----------------------------------|------------|------------------------------|
| 39 <b>R3296-</b> *                       | 116-7306,<br>32118-5,<br>32127-23,<br>32127-47,<br>3296-15 | Locknut - 3/4-16 Nylon Jam       | 2          | 2.15                         |
| 40 <b>R15033</b>                         | 3                                                          | Washer - Flat Keyed Outer        | SS 2       | 5.15                         |
| 41 <b>R15033</b>                         | 4A                                                         | Washer - Thrust SAE660<br>Bronze | 2          | 5.80                         |
| 42 <b>R42-48</b>                         | 42-4800                                                    | Bar - Scraper Rear Roller        | 1          | 42.70                        |
| 43 <b>R40010</b>                         | 321-3,<br>513315,<br>908002P                               | Bolt - Hex HD 1/4-20 x 5/8       | 4          | 0.28                         |
| 44 <b>R32152</b>                         | <b>-4</b> 32152-4                                          | Locknut - 1/4-20 All Metal       | 4          | 0.39                         |
| 45 <b>R256-2</b> 3                       | <b>2</b> 56-239                                            | Bearing                          | 2          | 2.55                         |
| 46 <b>R19-95</b>                         | <b>50</b> 19-9560                                          | Spacer - Spring                  | 4          | 3.25                         |
| 47 <b>R19-95</b>                         | <b>IO</b> 19-9540                                          | Spring - Torsion LH              | 1          | 8.20                         |
| 48 <b>R19-95</b>                         | <b>50</b> 19-9550                                          | Spring - Torsion RH              | 1          | 8.20                         |
| 49 <b>R15034</b>                         | 7T                                                         | Seal - Nonstick Lip              | 2          | 6.05                         |
| 50 <b>R53-92</b>                         | <b>50</b> 53-9250                                          | Bracket - Scraper Mount          | 2          | 8.60                         |
| 51 <b>R50053</b>                         | <b>4</b> 1-633585                                          | Bearing - with Cup               | 2          | 11.80                        |