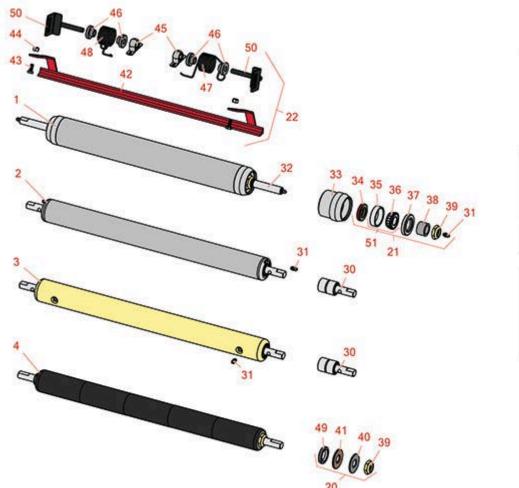

SPA Cutting Unit - Models 04450 & 04468 Rear Rollers

SPA Cutting Unit - Models 04450 & 04468 Rear Rollers

|                                                                                                                                                                                                                                                                                      | R&R<br>Part No.                                                                                                                                                               | OEM<br>Part No.                                                                                                                                                         | Description                                 | Qty<br>Req     | Price Orde<br>Each Quantit |  |  |  |
|--------------------------------------------------------------------------------------------------------------------------------------------------------------------------------------------------------------------------------------------------------------------------------------|-------------------------------------------------------------------------------------------------------------------------------------------------------------------------------|-------------------------------------------------------------------------------------------------------------------------------------------------------------------------|---------------------------------------------|----------------|----------------------------|--|--|--|
| 2&R                                                                                                                                                                                                                                                                                  | Rear Rollers                                                                                                                                                                  |                                                                                                                                                                         |                                             |                |                            |  |  |  |
| 1                                                                                                                                                                                                                                                                                    | R150692                                                                                                                                                                       | 150692                                                                                                                                                                  | Roller - Smooth Heavy Duty<br>Tubular Steel | 1              | 198.15                     |  |  |  |
|                                                                                                                                                                                                                                                                                      | Tech Note: Constructed with a through shaft, this heavy duty roller uses tapered bearings for extended life.:                                                                 |                                                                                                                                                                         |                                             |                |                            |  |  |  |
| 2                                                                                                                                                                                                                                                                                    | R21-8450                                                                                                                                                                      | 21-8450                                                                                                                                                                 | Roller - Smooth Tubular Steel               | 1              | 118.15                     |  |  |  |
|                                                                                                                                                                                                                                                                                      | Tech Note: Constructed with greasable "water-pump" style bearings. :                                                                                                          |                                                                                                                                                                         |                                             |                |                            |  |  |  |
| 3                                                                                                                                                                                                                                                                                    | R150300                                                                                                                                                                       | 150300                                                                                                                                                                  | Roller - Smooth Solid Steel                 | 1              | 201.15                     |  |  |  |
|                                                                                                                                                                                                                                                                                      | Tech Note: Machined from solid steel, this heavy weight roller uses greasable "water-pump" style<br>bearings.:                                                                |                                                                                                                                                                         |                                             |                |                            |  |  |  |
| 4                                                                                                                                                                                                                                                                                    | R150341                                                                                                                                                                       | 150341                                                                                                                                                                  | Roller - Smooth UHMW<br>Polyethylene        | 1              | 186.65                     |  |  |  |
|                                                                                                                                                                                                                                                                                      | Tech Note: Machined from solid UHMW, this low maintenance roller uses a 1" solid stainless<br>steel shaft and requires no grease. UHMW material prevents build-up of debris.: |                                                                                                                                                                         |                                             |                |                            |  |  |  |
|                                                                                                                                                                                                                                                                                      | haul Kits                                                                                                                                                                     |                                                                                                                                                                         |                                             | 1              | 44.45                      |  |  |  |
| 20 <b>R101395</b> Overhaul Kit - UHMW Roller 1 <b>41.15</b><br>Tech Note: Fits all R&R 2" Dia. Black UHMW Polyethylene Rollers. Includes 10 ea.: R150322 Roll<br>Pins; 2 ea.: R3296-15 Locknuts, R150347T Teflon Seals, R150333 Thrust Washers, & R150334A<br>Bronze Thrust Washers: |                                                                                                                                                                               |                                                                                                                                                                         |                                             |                |                            |  |  |  |
| 21                                                                                                                                                                                                                                                                                   | R100136                                                                                                                                                                       |                                                                                                                                                                         | Overhaul Kit - Roller                       | 0              | 70.70                      |  |  |  |
| 21                                                                                                                                                                                                                                                                                   |                                                                                                                                                                               | Tech Note: Includes 2 ea.: R150674 Wear Sleeves, R253-152 Seals, R253-117 Seals, R254-78<br>Bearings, R254-79 Bearing Cups, R3296-15 Locknuts & R302-5 Grease Fittings: |                                             |                |                            |  |  |  |
| 21                                                                                                                                                                                                                                                                                   |                                                                                                                                                                               |                                                                                                                                                                         |                                             | ls, R254-      | 78                         |  |  |  |
|                                                                                                                                                                                                                                                                                      |                                                                                                                                                                               |                                                                                                                                                                         |                                             | ls, R254-<br>1 | 78<br>263.95               |  |  |  |

SPA Cutting Unit - Models 04450 & 04468 Rear Rollers

|    | R&R<br>Part No. | OEM<br>Part No.                                                                                                                                | Description            | Qty<br>Req | Price Order<br>Each Quantity |
|----|-----------------|------------------------------------------------------------------------------------------------------------------------------------------------|------------------------|------------|------------------------------|
| 30 | R21-8430        | 21-8430                                                                                                                                        | Bearing - Roller       | 2          | 29.10                        |
| 31 | R302-5          | 21-6010,<br>302-11,<br>302-37,<br>302-47,<br>302-5,<br>302-57,<br>302-58,<br>302-6,<br>31-0300,<br>32-9660,<br>60-0800,<br>62-3880,<br>92-4181 | Fitting - Grease       | 6          | 0.27                         |
| 32 | R150693         |                                                                                                                                                | Shaft - HD Rear Roller | 1          | 47.60                        |
| 33 | R61-0380        | 61-0380                                                                                                                                        | Roller End - Cap Solid | 2          | 46.15                        |
| 34 | R253-152        | 253-116,<br>253-152                                                                                                                            | Seal - Inner Roller    | 2          | 3.55                         |
| 35 | R254-79         | 01-103-0060,<br>01-103-0130,<br>1-633584,<br>252-106,<br>254-79,<br>32-7800,<br>32-9590                                                        | Cup - Bearing          | 2          | 3.20                         |

Tech Note: Use R254-79M installation mandrel to properly install race.:

| 36 <b>R254-78</b>  | 01-102-0060,<br>01-102-0130,<br>1-633585,<br>254-78,<br>32-7790,<br>32-9580,<br>93-4813 | Tapered Bearing Cone     | 2 | 6.05  |  |
|--------------------|-----------------------------------------------------------------------------------------|--------------------------|---|-------|--|
| 37 <b>R253-117</b> | 253-117,<br>253-165                                                                     | Seal - Outer Triple Lip  | 2 | 4.20  |  |
| 38 <b>R150674</b>  |                                                                                         | Sleeve - Wear 3/4 Plated | 2 | 12.95 |  |

SPA Cutting Unit - Models 04450 & 04468 Rear Rollers

| ltem <b>R&amp;R</b><br>No <b>Part No</b> | OEM<br>Part No.                                            | Description                      | Qty<br>Req | Price Order<br>Each Quantity |
|------------------------------------------|------------------------------------------------------------|----------------------------------|------------|------------------------------|
| 39 <b>R3296-</b> *                       | 116-7306,<br>32118-5,<br>32127-23,<br>32127-47,<br>3296-15 | Locknut - 3/4-16 Nylon Jam       | 2          | 2.15                         |
| 40 <b>R15033</b>                         | 3                                                          | Washer - Flat Keyed Outer        | SS 2       | 5.15                         |
| 41 <b>R15033</b>                         | 4A                                                         | Washer - Thrust SAE660<br>Bronze | 2          | 5.80                         |
| 42 <b>R42-48</b>                         | 42-4800                                                    | Bar - Scraper Rear Roller        | 1          | 42.70                        |
| 43 <b>R40010</b>                         | 321-3,<br>513315,<br>908002P                               | Bolt - Hex HD 1/4-20 x 5/8       | 4          | 0.28                         |
| 44 <b>R32152</b>                         | <b>-4</b> 32152-4                                          | Locknut - 1/4-20 All Metal       | 4          | 0.39                         |
| 45 <b>R256-2</b> 3                       | <b>2</b> 56-239                                            | Bearing                          | 2          | 2.55                         |
| 46 <b>R19-95</b>                         | <b>50</b> 19-9560                                          | Spacer - Spring                  | 4          | 3.25                         |
| 47 <b>R19-95</b>                         | <b>IO</b> 19-9540                                          | Spring - Torsion LH              | 1          | 8.20                         |
| 48 <b>R19-95</b>                         | <b>50</b> 19-9550                                          | Spring - Torsion RH              | 1          | 8.20                         |
| 49 <b>R15034</b>                         | 7T                                                         | Seal - Nonstick Lip              | 2          | 6.05                         |
| 50 <b>R53-92</b>                         | <b>50</b> 53-9250                                          | Bracket - Scraper Mount          | 2          | 8.60                         |
| 51 <b>R50053</b>                         | <b>4</b> 1-633585                                          | Bearing - with Cup               | 2          | 11.80                        |