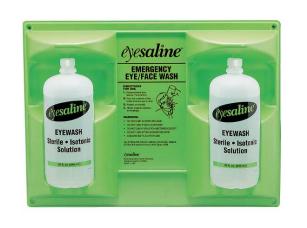

## **Double Eye Wash Station - 32 oz** R462

## **Details**

Wall stations provide immediate flushing for the eye and face with a sterile, buffered, isotonic, saline solution and 24 month product shelf life. Single dose bottles to help prevent cross contamination. May be used instantly with twist off tab - no seals to remove and no leaking caps. Molded grip strips for easier handling. Extended flow nozzles. Easily mounted. 32 oz Bottles. English/Spanish.

- Double eye/face station
- · Single dose bottles
- Extended flow nozzles
- Instruction in English and Spanish
- 32 oz bottles