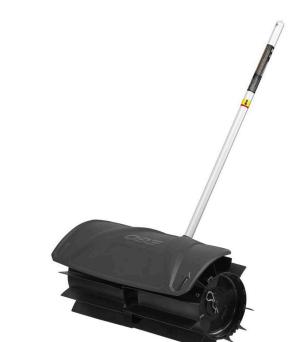

## **EGO 21in Multi-Head Rubber Broom Attachment**

REGRBA2100

## **Details**

The Rubber Broom Attachment is a great addition to your EGO Power+Power Head for convenient cleaning or clearing of dirt, heavy debris or rocks on any surface. The 21 inch cleaning swath makes removing debris quick and easy compared to a broom. Designed specifically for the EGO Multi-Head System while offering the greatest quality and performance. When the job is done, simply detach for clean and convenient storage.

Please note: This product is restricted from air freight, and will only be shipped ground freight

- Tool Sweeping Surface 21 inches
- Tool Sweeping Surface 21 inches
- Designed to Clean Small and Large Surfaces
- Durable Rubber Sweeper for Optimal Performance
- Ideal for Rock and Heavy Debris
- Detachable Rubber Guard to Prevent Debris Build-up
- Tool-Free Rubber Broom Attachment for Multi-Head
- Detach for Clean and Easy Storage
- 10.6 in. Diameter