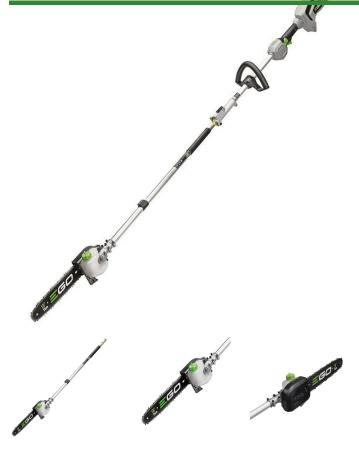

## Details

The 10ft Pole Saw, Power Head attachment is part of the EGO Power+ Multi-Head System. The pole saw provides efficient cutting and limbing, while the automatic lubrication system lets you work until the job is done. The Micro-Lite Narrow-Kerf Cutting System features a narrow-kerf sprocket nose and double guard bars. The 31in. lightweight aluminum shaft delivers extended reach without adding a lot of weight. Bare Tool. Please note: This product is restricted from air freight, and will only be shipped ground freight

Please note: This product is considered either bulky or otherwise restricted from shipment by air, and will only be shipped ground freight.

- 10in Pole Saw for the EGO POWER+ Multi-Head System
- 31in Lightweight Aluminum Shaft
- Automatic Lubrication System
- Narrow-kerf Sprocket Nose and Double Guard Bars
- Water-Resistant Construction (Iphr4)
- Bare Tool Only