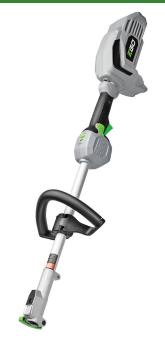

## **Details**

The EGO 8in Edger Attachment and Power Head are part of the EGO POWER+ Multi-Head System.. The 8in edger creates clean and precise edges around your drieway, sidewalks and patio with ease. Equipped with a variable speed trigger, lock-off switch and guide wheel with depth adjustment knob. Take advantage of other Multi-Head attachments such as the Pole Saw, String Trimmer, Hedge Trimmer, Cultivator and Broom. Compatible with all EGO POWER+ARC Lithium batteries, sold separately. 3" maximum cutting depth. Please note: This product is restricted from air freight and will only be shipped ground freight.

- Compatible with EGO POWER+ Multi-Head System
- High Efficiency Brushless Motor
- 8in Edger Attachment + Power Head
- Guide Wheel with Depth Adjustment Knob
- 3in Edging Depth
- Water-Resistant Construction (Ip4)
- Bare Tool Only