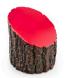

## **Details**

Dress up your tees with rustic, life-like artificial log tee markers. Beautifully finished branch motif never needs to be painted, varnished or treated. Made from durable, heavy-duty wood-look polymer resin with slanted colored end for visibility. Includes stainless steel ground spike to hold in place. Maintenance-free. Available in 5 colors. 5" H x 4-1/2" W. 2.5 lbs.

- · Looks like real wood
- Maintenance free
- Highly visible colored top
- Stainless steel mounting spikes
- 5" H x 4-1/2" W

**Specifications** 

Manufacturer R&R Products

**Options** 

Color Red

Blue Black Yellow White