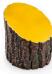

## **Details**

Dress up your tees with rustic, life-like artificial log tee markers. Beautifully finished branch motif never needs to be painted, varnished or treated. Made from durable, heavy-duty wood-look polymer resin with slanted colored end for visibility. Includes stainless steel ground spike to hold in place. Maintenance-free. Available in 5 colors. 5" H x 4-1/2" W. 2.5 lbs.

- · Looks like real wood
- Maintenance free
- Highly visible colored top
- Stainless steel mounting spikes
- 5" H x 4-1/2" W

**Specifications** 

Manufacturer R&R Products

**Options** 

Color Red

Blue Black Yellow White