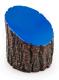

## **Details**

Dress up your tees with rustic, life-like artificial log tee markers. Beautifully finished branch motif never needs to be painted, varnished or treated. Made from durable, heavy-duty wood-look polymer resin with slanted colored end for visibility. Includes stainless steel ground spike to hold in place. Maintenance-free. Available in 5 colors. 5" H x 4-1/2" W. 2.5 lbs.

- · Looks like real wood
- Maintenance free
- Highly visible colored top
- Stainless steel mounting spikes
- 5" H x 4-1/2" W

**Specifications** 

Manufacturer R&R Products

**Options** 

Color Red

Blue Black Yellow White