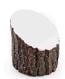

## **Details**

Dress up your tees with rustic, life-like artificial log tee markers. Beautifully finished branch motif never needs to be painted, varnished or treated. Made from durable, heavy-duty wood-look polymer resin with slanted colored end for visibility. Includes stainless steel ground spike to hold in place. Maintenance-free. Available in 5 colors. 5" H x 4-1/2" W. 2.5 lbs.

- · Looks like real wood
- Maintenance free
- Highly visible colored top
- Stainless steel mounting spikes
- 5" H x 4-1/2" W

**Specifications** 

Manufacturer R&R Products

**Options** 

Color Red

Blue Black Yellow White