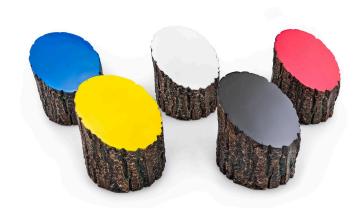

## **Details**

Dress up your tees with rustic, life-like artificial log tee markers. Beautifully finished branch motif never needs to be painted, varnished or treated. Made from durable, heavy-duty wood-look polymer resin with slanted colored end for visibility. Includes stainless steel ground spike to hold in place. Maintenance-free. Available in 5 colors. 5" H x 4-1/2" W. 2.5 lbs.

- · Looks like real wood
- Maintenance free
- Highly visible colored top
- Stainless steel mounting spikes
- 5" H x 4-1/2" W

**Specifications** 

Manufacturer R&R Products

**Options** 

Color Red

Blue Black Yellow White