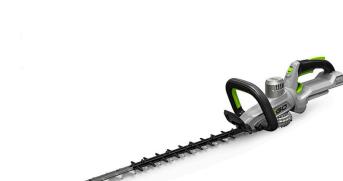

## EGO 25in Hedge Trimmer - Bare Tool REGHT2500

## Details

Designed for professionals, the commercial hedge trimmer is precision engineered to tackle the toughest hedges with ease. Powered by the petrolmatching commercial backpack battery, a single charge delivers impressive run times. While the smooth and quiet brushless motor and gearbox give you all the power you need without the vibration, fumes and noise of a petrol engine. The high-quality EGO blades are made from laser-cutsteel with diamond-ground edges to stay sharp longer than conventional blades. 25in Steel Blade.. Bare tool only.