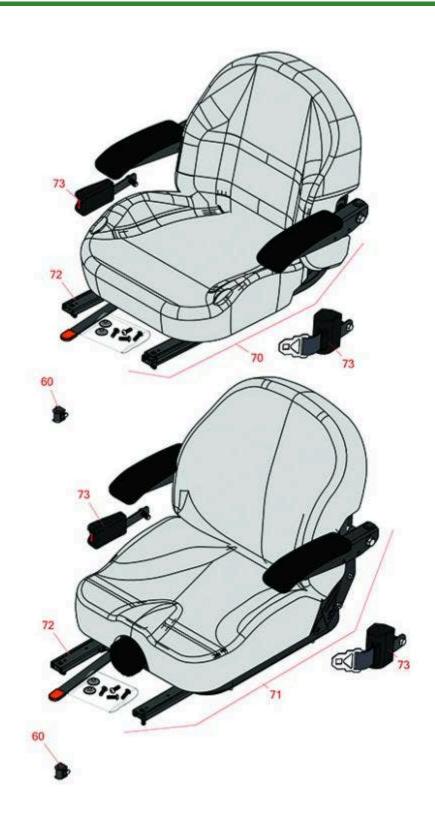

## **Replaces Toro Z Master Professional 5000 Parts**

Zero Turn Mower with 48in deck - Model 74901 Seat

| R&R                                     | OEM                                                |                                                                                                                                                                                                                             | Qty                                                                                                                                                                                                                                                                                                                                                                                                                                             | Price Order                                                                                                                                                                                                                                                                                                                                                                                                                                                                                                 |
|-----------------------------------------|----------------------------------------------------|-----------------------------------------------------------------------------------------------------------------------------------------------------------------------------------------------------------------------------|-------------------------------------------------------------------------------------------------------------------------------------------------------------------------------------------------------------------------------------------------------------------------------------------------------------------------------------------------------------------------------------------------------------------------------------------------|-------------------------------------------------------------------------------------------------------------------------------------------------------------------------------------------------------------------------------------------------------------------------------------------------------------------------------------------------------------------------------------------------------------------------------------------------------------------------------------------------------------|
| Part No.                                | Part No.                                           | Description                                                                                                                                                                                                                 | Req                                                                                                                                                                                                                                                                                                                                                                                                                                             | Each Quantity                                                                                                                                                                                                                                                                                                                                                                                                                                                                                               |
| R150229                                 | 82-2190                                            | Switch - Operator Presence                                                                                                                                                                                                  | 1                                                                                                                                                                                                                                                                                                                                                                                                                                               | 20.55                                                                                                                                                                                                                                                                                                                                                                                                                                                                                                       |
| R750205                                 | 116-0035,<br>116-0038                              | Seat - Light Grey Deluxe w/Arms & Track Set                                                                                                                                                                                 | 1                                                                                                                                                                                                                                                                                                                                                                                                                                               | 343.65                                                                                                                                                                                                                                                                                                                                                                                                                                                                                                      |
| R750210                                 | 121-7595,<br>125-3107,<br>127-3305,<br>130-0801    | Seat - Light Grey Deluxe w/Arms w/Suspension                                                                                                                                                                                | 1                                                                                                                                                                                                                                                                                                                                                                                                                                               | 505.30                                                                                                                                                                                                                                                                                                                                                                                                                                                                                                      |
| Tech Note: INCL SUSPENSION & TRACK SET: |                                                    |                                                                                                                                                                                                                             |                                                                                                                                                                                                                                                                                                                                                                                                                                                 |                                                                                                                                                                                                                                                                                                                                                                                                                                                                                                             |
| R109-9801                               | 109-9801                                           | Seat Track Set                                                                                                                                                                                                              | 1                                                                                                                                                                                                                                                                                                                                                                                                                                               | 206.05                                                                                                                                                                                                                                                                                                                                                                                                                                                                                                      |
| R109-9805                               | 109-9805                                           | Seat Belt Kit                                                                                                                                                                                                               | 1                                                                                                                                                                                                                                                                                                                                                                                                                                               | 220.45                                                                                                                                                                                                                                                                                                                                                                                                                                                                                                      |
|                                         | Part No.  R150229  R750205  R750210  Tech Note: In | Part No.       Part No.         R150229       82-2190         R750205       116-0035, 116-0038         R750210       121-7595, 125-3107, 127-3305, 130-0801         Tech Note: INCL SUSPEN         R109-9801       109-9801 | Part No.         Part No.         Description           R150229         82-2190         Switch - Operator Presence           R750205         116-0035, 116-0038         Seat - Light Grey Deluxe w/Arms & Track Set           R750210         121-7595, 125-3107, 127-3305, 130-0801         Seat - Light Grey Deluxe w/Arms w/Suspension 4 rech Note: INCL SUSPENSION & TRACK SET:           R109-9801         109-9801         Seat Track Set | Part No.         Part No.         Description         Req           R150229         82-2190         Switch - Operator Presence         1           R750205         116-0035, 116-0038         Seat - Light Grey Deluxe w/Arms & Track Set         1           R750210         121-7595, 125-3107, 127-3305, 130-0801         Seat - Light Grey Deluxe w/Arms w/Suspension         1           Tech Note: INCL SUSPENSION & TRACK SET:           R109-9801         109-9801         Seat Track Set         1 |