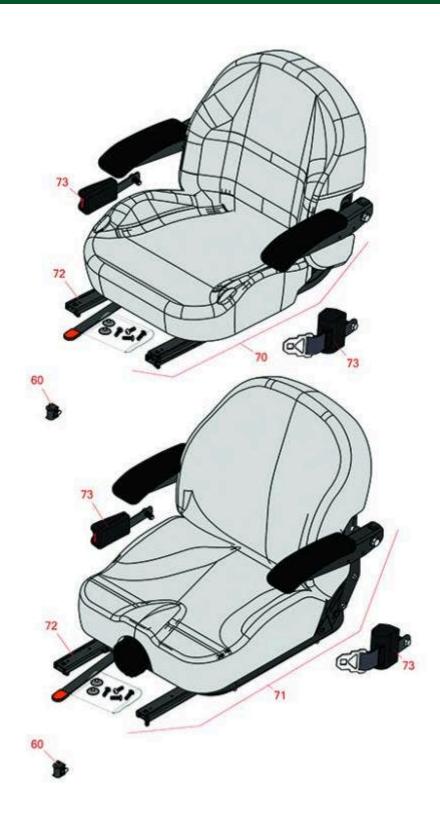

## **Replaces Toro Z Master Commerical 3000 Parts**

Zero Turn Mower with 52in Deck - Model 78953 Seat

| R&R                                              | OEM                                                |                                                                                                                                                                                                                                                                                     | Qty                                                                                                                                                                                                                                                                                                                                                                                                                                                                                  | Price Order                                                                                                                                                                                                                                                                                                                                                                                                                                                                                                                                                                                                      |
|--------------------------------------------------|----------------------------------------------------|-------------------------------------------------------------------------------------------------------------------------------------------------------------------------------------------------------------------------------------------------------------------------------------|--------------------------------------------------------------------------------------------------------------------------------------------------------------------------------------------------------------------------------------------------------------------------------------------------------------------------------------------------------------------------------------------------------------------------------------------------------------------------------------|------------------------------------------------------------------------------------------------------------------------------------------------------------------------------------------------------------------------------------------------------------------------------------------------------------------------------------------------------------------------------------------------------------------------------------------------------------------------------------------------------------------------------------------------------------------------------------------------------------------|
| Part No.                                         | Part No.                                           | Description                                                                                                                                                                                                                                                                         | Req                                                                                                                                                                                                                                                                                                                                                                                                                                                                                  | Each Quantity                                                                                                                                                                                                                                                                                                                                                                                                                                                                                                                                                                                                    |
| R150229                                          | 82-2190                                            | Switch - Operator Presence                                                                                                                                                                                                                                                          | 1                                                                                                                                                                                                                                                                                                                                                                                                                                                                                    | 21.60                                                                                                                                                                                                                                                                                                                                                                                                                                                                                                                                                                                                            |
| R750205                                          | 116-0035,<br>116-0038,<br>140-8003                 | Seat - Light Grey Deluxe w/Arms & Track Set                                                                                                                                                                                                                                         | 1                                                                                                                                                                                                                                                                                                                                                                                                                                                                                    | 343.65                                                                                                                                                                                                                                                                                                                                                                                                                                                                                                                                                                                                           |
| R750210                                          | 121-7595,<br>125-3107,<br>127-3305,<br>130-0801    | Seat - Light Grey Deluxe w/Arms w/Suspension                                                                                                                                                                                                                                        | 1                                                                                                                                                                                                                                                                                                                                                                                                                                                                                    | 505.30                                                                                                                                                                                                                                                                                                                                                                                                                                                                                                                                                                                                           |
| Detail Description: INCL SUSPENSION & TRACK SET: |                                                    |                                                                                                                                                                                                                                                                                     |                                                                                                                                                                                                                                                                                                                                                                                                                                                                                      |                                                                                                                                                                                                                                                                                                                                                                                                                                                                                                                                                                                                                  |
| R109-9801                                        | 109-9801,<br>116-8910                              | Seat Track Set                                                                                                                                                                                                                                                                      | 1                                                                                                                                                                                                                                                                                                                                                                                                                                                                                    | 206.05                                                                                                                                                                                                                                                                                                                                                                                                                                                                                                                                                                                                           |
| R109-9805                                        | 109-9805,<br>126-2061                              | Seat Belt Kit                                                                                                                                                                                                                                                                       | 1                                                                                                                                                                                                                                                                                                                                                                                                                                                                                    | 220.45                                                                                                                                                                                                                                                                                                                                                                                                                                                                                                                                                                                                           |
|                                                  | Part No.  R150229  R750205  R750210  Detail Descri | Part No.       Part No.         R150229       82-2190         R750205       116-0035, 116-0038, 140-8003         R750210       121-7595, 125-3107, 127-3305, 130-0801         Detail Description: INCL         R109-9801       109-9801, 116-8910         R109-9805       109-9805, | Part No.         Part No.         Description           R150229         82-2190         Switch - Operator Presence           R750205         116-0035, 116-0038, 140-8003         Seat - Light Grey Deluxe w/Arms & Track Set           R750210         121-7595, 125-3107, 127-3305, 130-0801         Seat - Light Grey Deluxe w/Arms w/Suspension           Detail Description: INCL SUSPENSION & TRACK SET:           R109-9801         109-9801, 116-8910         Seat Track Set | Part No.         Part No.         Description         Req           R150229         82-2190         Switch - Operator Presence         1           R750205         116-0035, 116-0038, 140-8003         Seat - Light Grey Deluxe w/Arms & Track Set         1           R750210         121-7595, 125-3107, 127-3305, 130-0801         Seat - Light Grey Deluxe w/Arms w/Suspension         1           Detail Description: INCL SUSPENSION & TRACK SET:         1           R109-9801         109-9801, 116-8910         Seat Track Set         1           R109-9805         109-9805, Seat Relt Kit         1 |