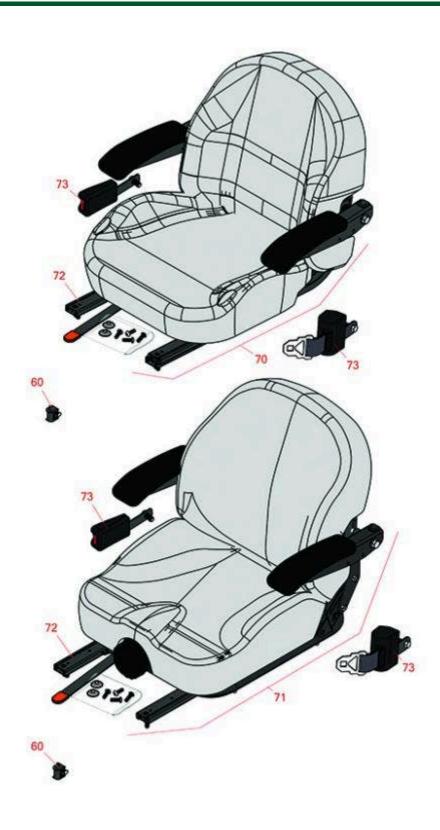

## **Replaces Toro Z Master Commerical 3000 Parts**

Zero Turn Mower with 60in Deck - Model 74996 Seat

| R&R                                              | OEM                                                |                                                                                                                                                                                                                                                                                     | Qty                                                                                                                                                                                                                                                                                                                                                                                                                                                                                  | Price Order                                                                                                                                                                                                                                                                                                                                                                                                                                                                                                                                                                                                      |
|--------------------------------------------------|----------------------------------------------------|-------------------------------------------------------------------------------------------------------------------------------------------------------------------------------------------------------------------------------------------------------------------------------------|--------------------------------------------------------------------------------------------------------------------------------------------------------------------------------------------------------------------------------------------------------------------------------------------------------------------------------------------------------------------------------------------------------------------------------------------------------------------------------------|------------------------------------------------------------------------------------------------------------------------------------------------------------------------------------------------------------------------------------------------------------------------------------------------------------------------------------------------------------------------------------------------------------------------------------------------------------------------------------------------------------------------------------------------------------------------------------------------------------------|
| Part No.                                         | Part No.                                           | Description                                                                                                                                                                                                                                                                         | Req                                                                                                                                                                                                                                                                                                                                                                                                                                                                                  | Each Quantity                                                                                                                                                                                                                                                                                                                                                                                                                                                                                                                                                                                                    |
|                                                  |                                                    |                                                                                                                                                                                                                                                                                     |                                                                                                                                                                                                                                                                                                                                                                                                                                                                                      |                                                                                                                                                                                                                                                                                                                                                                                                                                                                                                                                                                                                                  |
| R150229                                          | 82-2190                                            | Switch - Operator Presence                                                                                                                                                                                                                                                          | 1                                                                                                                                                                                                                                                                                                                                                                                                                                                                                    | 21.60                                                                                                                                                                                                                                                                                                                                                                                                                                                                                                                                                                                                            |
| R750205                                          | 116-0035,<br>116-0038,<br>140-8003                 | Seat - Light Grey Deluxe w/Arms & Track Set                                                                                                                                                                                                                                         | 1                                                                                                                                                                                                                                                                                                                                                                                                                                                                                    | 343.65                                                                                                                                                                                                                                                                                                                                                                                                                                                                                                                                                                                                           |
| R750210                                          | 121-7595,<br>125-3107,<br>127-3305,<br>130-0801    | Seat - Light Grey Deluxe w/Arms w/Suspension                                                                                                                                                                                                                                        | 1                                                                                                                                                                                                                                                                                                                                                                                                                                                                                    | 505.30                                                                                                                                                                                                                                                                                                                                                                                                                                                                                                                                                                                                           |
| Detail Description: INCL SUSPENSION & TRACK SET: |                                                    |                                                                                                                                                                                                                                                                                     |                                                                                                                                                                                                                                                                                                                                                                                                                                                                                      |                                                                                                                                                                                                                                                                                                                                                                                                                                                                                                                                                                                                                  |
| R109-9801                                        | 109-9801,<br>116-8910                              | Seat Track Set                                                                                                                                                                                                                                                                      | 1                                                                                                                                                                                                                                                                                                                                                                                                                                                                                    | 206.05                                                                                                                                                                                                                                                                                                                                                                                                                                                                                                                                                                                                           |
| R109-9805                                        | 109-9805,<br>126-2061                              | Seat Belt Kit                                                                                                                                                                                                                                                                       | 1                                                                                                                                                                                                                                                                                                                                                                                                                                                                                    | 220.45                                                                                                                                                                                                                                                                                                                                                                                                                                                                                                                                                                                                           |
|                                                  | Part No.  R150229  R750205  R750210  Detail Descri | Part No.       Part No.         R150229       82-2190         R750205       116-0035, 116-0038, 140-8003         R750210       121-7595, 125-3107, 127-3305, 130-0801         Detail Description: INCL         R109-9801       109-9801, 116-8910         R109-9805       109-9805, | Part No.         Part No.         Description           R150229         82-2190         Switch - Operator Presence           R750205         116-0035, 116-0038, 140-8003         Seat - Light Grey Deluxe w/Arms & Track Set           R750210         121-7595, 125-3107, 127-3305, 130-0801         Seat - Light Grey Deluxe w/Arms w/Suspension           Detail Description: INCL SUSPENSION & TRACK SET:           R109-9801         109-9801, 116-8910         Seat Track Set | Part No.         Part No.         Description         Req           R150229         82-2190         Switch - Operator Presence         1           R750205         116-0035, 116-0038, 140-8003         Seat - Light Grey Deluxe w/Arms & Track Set         1           R750210         121-7595, 125-3107, 127-3305, 130-0801         Seat - Light Grey Deluxe w/Arms w/Suspension         1           Detail Description: INCL SUSPENSION & TRACK SET:         1           R109-9801         109-9801, 116-8910         Seat Track Set         1           R109-9805         109-9805, Seat Belt Kit         1 |