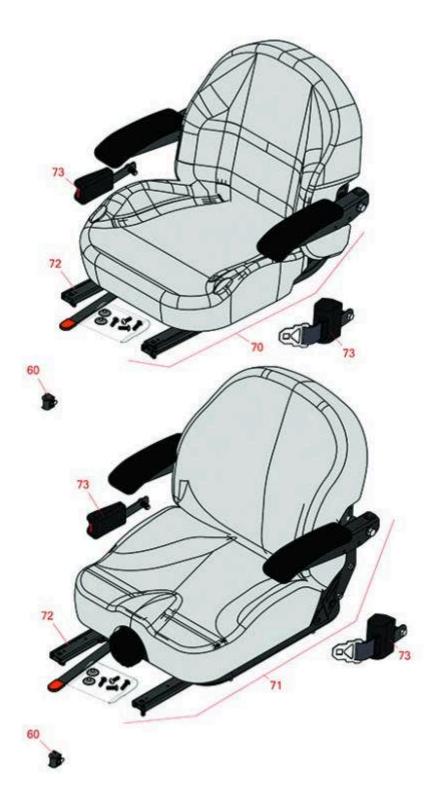

| Repro                                            | & R<br>ducts    | <b>3000 I</b><br>Zero Tur<br>Seat               | <b>Parts</b><br>In Mower with 52in Deck - Model 74994 |            |                              |
|--------------------------------------------------|-----------------|-------------------------------------------------|-------------------------------------------------------|------------|------------------------------|
|                                                  | R&R<br>Part No. | OEM<br>Part No.                                 | Description                                           | Qty<br>Req | Price Order<br>Each Quantity |
| 60                                               | R150229         | 82-2190                                         | Switch - Operator Presence                            | 1          | 21.60                        |
| 70                                               | R750205         | 116-0035,<br>116-0038,<br>140-8003              | Seat - Light Grey Deluxe w/Arms & Track Set           | 1          | 343.65                       |
| 71                                               | R750210         | 121-7595,<br>125-3107,<br>127-3305,<br>130-0801 | Seat - Light Grey Deluxe w/Arms w/Suspension          | 1          | 505.30                       |
| Detail Description: INCL SUSPENSION & TRACK SET: |                 |                                                 |                                                       |            |                              |
| 72                                               | R109-9801       | 109-9801,<br>116-8910                           | Seat Track Set                                        | 1          | 206.05                       |
| 73                                               | R109-9805       | 109-9805,<br>126-2061                           | Seat Belt Kit                                         | 1          | 220.45                       |
|                                                  |                 |                                                 |                                                       |            |                              |