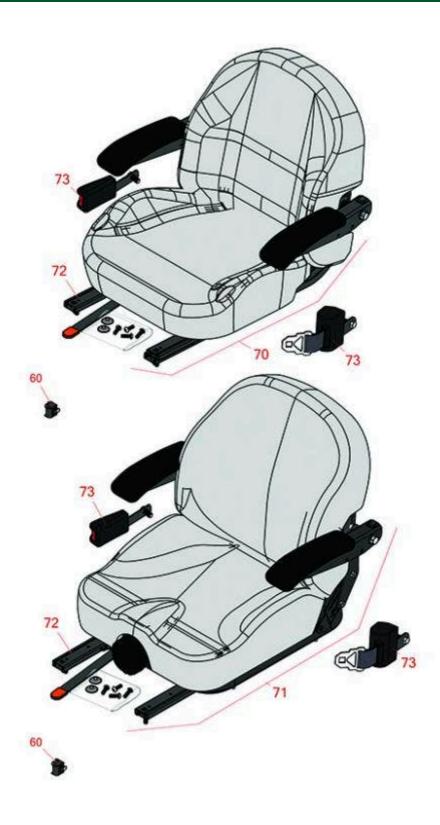

## **Replaces Toro Z Master Commerical 3000 Parts**

Zero Turn Mower with 60in Deck - Model 74990 Seat

|    | R&R<br>Part No. | OEM<br>Part No.                                 | Description                                  | Qty<br>Req | Price Order<br>Each Quantity |
|----|-----------------|-------------------------------------------------|----------------------------------------------|------------|------------------------------|
| 60 | R150229         | 82-2190                                         | Switch - Operator Presence                   | 1          | 21.60                        |
| 70 | R750205         | 116-0035,<br>116-0038,<br>140-8003              | Seat - Light Grey Deluxe w/Arms & Track Set  | 1          | 343.65                       |
| 71 | R750210         | 121-7595,<br>125-3107,<br>127-3305,<br>130-0801 | Seat - Light Grey Deluxe w/Arms w/Suspension | 1          | 505.30                       |
|    | Detail Descr    | iption: INCL                                    | SUSPENSION & TRACK SET:                      |            |                              |
| 72 | R109-9801       | 109-9801,<br>116-8910                           | Seat Track Set                               | 1          | 206.05                       |
| 73 | R109-9805       | 109-9805,<br>126-2061                           | Seat Belt Kit                                | 1          | 220.45                       |