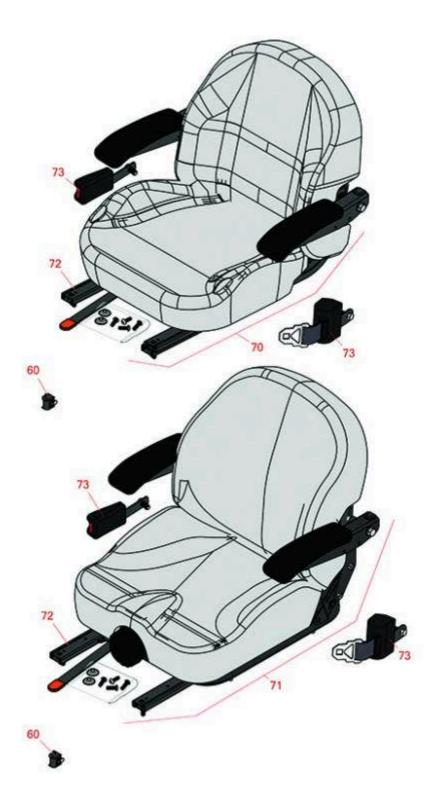

| Pro | ducts                                            | <b>3000 I</b><br>Zero Tur<br>Seat               | <b>Parts</b><br>n Mower with 60in Deck - Model 74958 |            |                              |
|-----|--------------------------------------------------|-------------------------------------------------|------------------------------------------------------|------------|------------------------------|
|     | R&R<br>Part No.                                  | OEM<br>Part No.                                 | Description                                          | Qty<br>Req | Price Order<br>Each Quantity |
| 60  | R150229                                          | 82-2190                                         | Switch - Operator Presence                           | 1          | 21.60                        |
| 70  | R750205                                          | 116-0035,<br>116-0038,<br>140-8003              | Seat - Light Grey Deluxe w/Arms & Track Set          | 1          | 343.65                       |
| 71  | R750210                                          | 121-7595,<br>125-3107,<br>127-3305,<br>130-0801 | Seat - Light Grey Deluxe w/Arms w/Suspension         | 1          | 505.30                       |
|     | Detail Description: INCL SUSPENSION & TRACK SET: |                                                 |                                                      |            |                              |
| 72  | R109-9801                                        | 109-9801,<br>116-8910                           | Seat Track Set                                       | 1          | 206.05                       |
| 73  | R109-9805                                        | 109-9805,<br>126-2061                           | Seat Belt Kit                                        | 1          | 220.45                       |