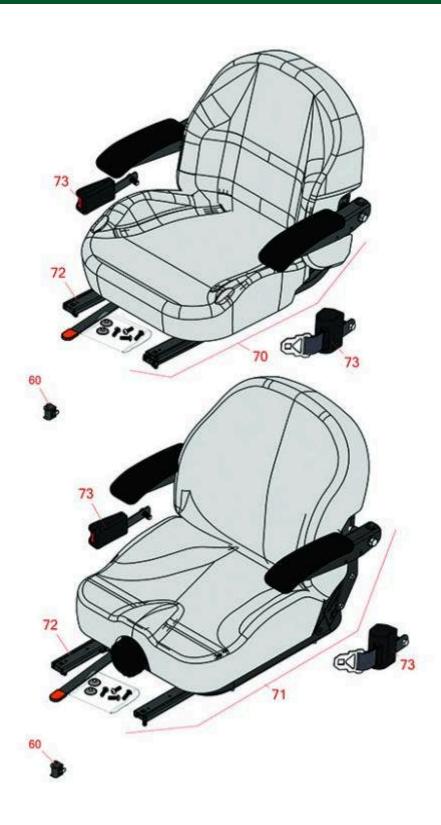

## **Replaces Toro Z Master Commerical 3000 Parts**

Zero Turn Mower with 60in Deck - Model 74957 Seat

|    | R&R                                              | OEM                                             |                                              | Qty |          | rder  |
|----|--------------------------------------------------|-------------------------------------------------|----------------------------------------------|-----|----------|-------|
| No | Part No.                                         | Part No.                                        | Description                                  | Req | Each Qua | ntity |
| 60 | R150229                                          | 82-2190                                         | Switch - Operator Presence                   | 1   | 21.60    |       |
| 70 | R750205                                          | 116-0035,<br>116-0038,<br>140-8003              | Seat - Light Grey Deluxe w/Arms & Track Set  | 1   | 343.65   |       |
| 71 | R750210                                          | 121-7595,<br>125-3107,<br>127-3305,<br>130-0801 | Seat - Light Grey Deluxe w/Arms w/Suspension | 1   | 505.30   |       |
|    | Detail Description: INCL SUSPENSION & TRACK SET: |                                                 |                                              |     |          |       |
| 72 | R109-9801                                        | 109-9801,<br>116-8910                           | Seat Track Set                               | 1   | 206.05   |       |
| 73 | R109-9805                                        | 109-9805,<br>126-2061                           | Seat Belt Kit                                | 1   | 220.45   |       |
|    |                                                  |                                                 |                                              |     |          |       |