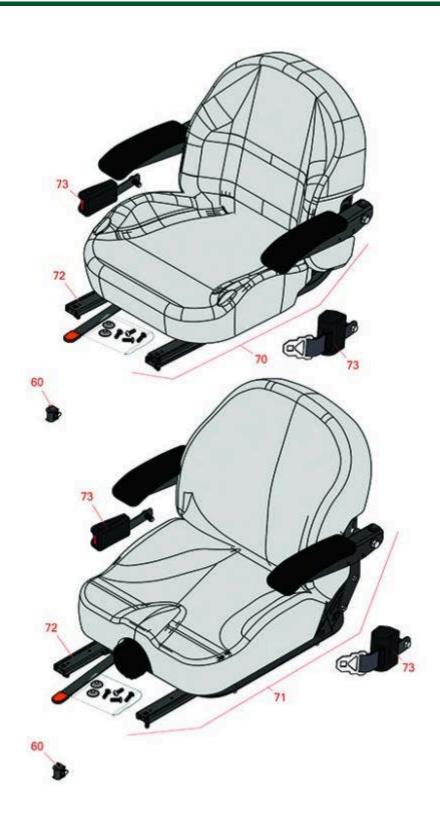

## **Replaces Toro Z Master Commerical 3000 Parts**

Zero Turn Mower with 60in Deck - Model 74954 Seat

| R&R                                              | OEM                                                |                                                                                                                                                                                                                                                                                     | Qty                                                                                                                                                                                                                                                                                                                                                                                                                                                                                  | Price Order                                                                                                                                                                                                                                                                                                                                                                                                                                                                                                                                                                                                      |
|--------------------------------------------------|----------------------------------------------------|-------------------------------------------------------------------------------------------------------------------------------------------------------------------------------------------------------------------------------------------------------------------------------------|--------------------------------------------------------------------------------------------------------------------------------------------------------------------------------------------------------------------------------------------------------------------------------------------------------------------------------------------------------------------------------------------------------------------------------------------------------------------------------------|------------------------------------------------------------------------------------------------------------------------------------------------------------------------------------------------------------------------------------------------------------------------------------------------------------------------------------------------------------------------------------------------------------------------------------------------------------------------------------------------------------------------------------------------------------------------------------------------------------------|
| Part No.                                         | Part No.                                           | Description                                                                                                                                                                                                                                                                         | Req                                                                                                                                                                                                                                                                                                                                                                                                                                                                                  | Each Quantity                                                                                                                                                                                                                                                                                                                                                                                                                                                                                                                                                                                                    |
|                                                  |                                                    |                                                                                                                                                                                                                                                                                     |                                                                                                                                                                                                                                                                                                                                                                                                                                                                                      |                                                                                                                                                                                                                                                                                                                                                                                                                                                                                                                                                                                                                  |
| R150229                                          | 82-2190                                            | Switch - Operator Presence                                                                                                                                                                                                                                                          | 1                                                                                                                                                                                                                                                                                                                                                                                                                                                                                    | 21.60                                                                                                                                                                                                                                                                                                                                                                                                                                                                                                                                                                                                            |
| R750205                                          | 116-0035,<br>116-0038,<br>140-8003                 | Seat - Light Grey Deluxe w/Arms & Track Set                                                                                                                                                                                                                                         | 1                                                                                                                                                                                                                                                                                                                                                                                                                                                                                    | 343.65                                                                                                                                                                                                                                                                                                                                                                                                                                                                                                                                                                                                           |
| R750210                                          | 121-7595,<br>125-3107,<br>127-3305,<br>130-0801    | Seat - Light Grey Deluxe w/Arms w/Suspension                                                                                                                                                                                                                                        | 1                                                                                                                                                                                                                                                                                                                                                                                                                                                                                    | 505.30                                                                                                                                                                                                                                                                                                                                                                                                                                                                                                                                                                                                           |
| Detail Description: INCL SUSPENSION & TRACK SET: |                                                    |                                                                                                                                                                                                                                                                                     |                                                                                                                                                                                                                                                                                                                                                                                                                                                                                      |                                                                                                                                                                                                                                                                                                                                                                                                                                                                                                                                                                                                                  |
| R109-9801                                        | 109-9801,<br>116-8910                              | Seat Track Set                                                                                                                                                                                                                                                                      | 1                                                                                                                                                                                                                                                                                                                                                                                                                                                                                    | 206.05                                                                                                                                                                                                                                                                                                                                                                                                                                                                                                                                                                                                           |
| R109-9805                                        | 109-9805,<br>126-2061                              | Seat Belt Kit                                                                                                                                                                                                                                                                       | 1                                                                                                                                                                                                                                                                                                                                                                                                                                                                                    | 220.45                                                                                                                                                                                                                                                                                                                                                                                                                                                                                                                                                                                                           |
|                                                  | Part No.  R150229  R750205  R750210  Detail Descri | Part No.       Part No.         R150229       82-2190         R750205       116-0035, 116-0038, 140-8003         R750210       121-7595, 125-3107, 127-3305, 130-0801         Detail Description: INCL         R109-9801       109-9801, 116-8910         R109-9805       109-9805, | Part No.         Part No.         Description           R150229         82-2190         Switch - Operator Presence           R750205         116-0035, 116-0038, 140-8003         Seat - Light Grey Deluxe w/Arms & Track Set           R750210         121-7595, 125-3107, 127-3305, 130-0801         Seat - Light Grey Deluxe w/Arms w/Suspension           Detail Description: INCL SUSPENSION & TRACK SET:           R109-9801         109-9801, 116-8910         Seat Track Set | Part No.         Part No.         Description         Req           R150229         82-2190         Switch - Operator Presence         1           R750205         116-0035, 116-0038, 140-8003         Seat - Light Grey Deluxe w/Arms & Track Set         1           R750210         121-7595, 125-3107, 127-3305, 130-0801         Seat - Light Grey Deluxe w/Arms w/Suspension         1           Detail Description: INCL SUSPENSION & TRACK SET:         1           R109-9801         109-9801, 116-8910         Seat Track Set         1           R109-9805         109-9805, Seat Belt Kit         1 |