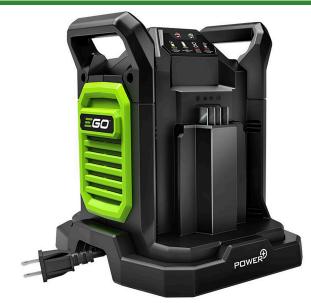

## EGO 280w Power+ 56 Volt Dual Port Charger REGCH2800D

## **Details**

Go back to the job faster with the EGO 56-Volt Lithium-ion Dual Port Charger. Simultaneously charge two EGO batteries of any size. Both ports monitor and control each cell in the battery pack to control temperature for maximum battery life. The active cooling fan system and advanced communication with the battery supports rapid charging without overheating. The Please note: This product is restricted from air freight, and will only be shipped ground freight dual port system ensures! limited downtime with any battery in the EGO platform. Please note: This product is restricted from air freight, and will only be shipped ground freight

Please note: This product is restricted from air freight, and will only be shipped ground freight.

- Simultaneous Charging with Dual Ports
- Charges All EGO Power+ Batteries
- Active Cooling Fan System Prevents the Battery and Charger from Overheating
- Charge Current (ampere): 8
- Input Power (Watts): 560
- Input Voltage & Frequency: 120V, 60Hz
- Output Voltage (volt): 56V
- Tool Height (inch): 10.7
- Tool Length (inch): 10.7
- Tool Width (inch): 10.7
- USB Charging: NO