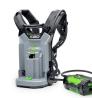

## Details

Bridge the gap between the EGO Commercial line and your EGO POWER+ tools with the BHX1001. Carry the weight of your EGO products on your back versus the tool. With an easy to use plastic battery dock you can quickly lock / unlock any of your EGO Power+ tools. Plus, a carrying handle enables you to take it anywhere. Get the bigger jobs done faster with the POWER+ Backpack Link. Please Note: This product is restricted from air freight and will only be shipped ground freight.