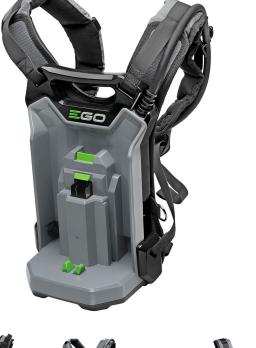

## Details

Bridge the gap between the EGO Commercial line and your EGO POWER+ tools with the BHX1001. Carry the weight of your EGO products on your back versus the tool. With an easy to use plastic battery dock you can quickly lock / unlock any of your EGO Power+ tools. Plus, a carrying handle enables you to take it anywhere. Get the bigger jobs done faster with the POWER+ Backpack Link. Please Note: This product is restricted from air freight and will only be shipped ground freight.