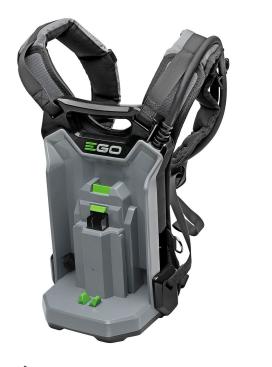

## EGO Power+ Commercial Backpack Link

## Details

Bridge the gap between the EGO Commercial line and your EGO POWER+ tools with the BHX1001. Carry the weight of your EGO products on your back versus the tool. With an easy to use plastic battery dock you can quickly lock / unlock any of your EGO Power+ tools. Plus, a carrying handle enables you to take it anywhere. Get the bigger jobs done faster with the POWER+ Backpack Link.

Please Note: This product is restricted from air freight and will only be shipped ground freight.

- Compatible with all EGO POWER+ 56V batteries
- Add more run time to your handheld tools, not weight
- Suitable for use with EGO handheld tools
- Weather-resistant construction