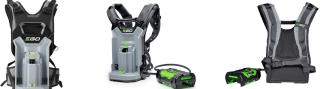

## EGO Power+ Commercial Backpack Link

## Details

Bridge the gap between the EGO Commercial line and your EGO POWER+ tools with the BHX1001. Carry the weight of your EGO products on your back versus the tool. With an easy to use plastic battery dock you can quickly lock / unlock any of your EGO Power+ tools. Plus, a carrying handle enables you to take it anywhere. Get the bigger jobs done faster with the POWER+ Backpack Link.

Please Note: This product is restricted from air freight and will only be shipped ground freight.

- Compatible with all EGO POWER+ 56V batteries
- Add more run time to your handheld tools, not weight
- Suitable for use with EGO handheld tools
- Weather-resistant construction