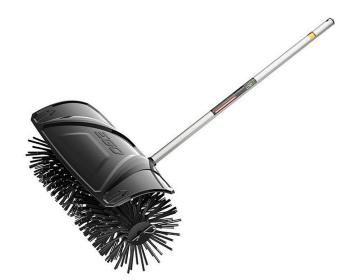

## **EGO Multi-Head Power+ Bristle Brush Attachment**

REGBBA2100

## **Details**

Clean up dirt and debris on any surface with the EGO Power+ Bristle Brush attachment. The 22in cleaning swath makes removing debris quick and easy compared to a broom. When the job is done, simply detach the bristle brush for clean and convenient storage. Designed specifically for the EGO Multi-Head System with the highest quality and performance. Please note: This product is restricted from air freight, and will only be shipped ground freight

- 22in Sweeping Surface Cleans Large Areas
- Durable Nylon Bristles for Optimal Performance
- Ideal for Dust, Dirt, Leaves, Snow, Artificial Turf and Rocks
- Detachable Guard to Prevent Debris Build-up
- 10in Diameter Brush
- Detach Without Tools for Clean and Easy Storage
- 22in Brush Length