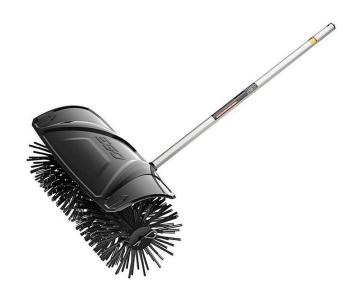

## **EGO Multi-Head Power+ Bristle Brush Attachment**

REGBBA2100

## **Details**

Clean up dirt and debris on any surface with the EGO Power+ Bristle Brush attachment. The 22in cleaning swath makes removing debris quick and easy compared to a broom. When the job is done, simply detach the bristle brush for clean and convenient storage. Designed specifically for the EGO Multi-Head System with the highest quality and performance.

Please note: This product is restricted from air freight, and will only be shipped ground freight

- 22in Sweeping Surface Cleans Large Areas
- Durable Nylon Bristles for Optimal Performance
- Ideal for Dust, Dirt, Leaves, Snow, Artificial Turf and Rocks
- Detachable Guard to Prevent Debris Build-up
- 10in Diameter Brush
- Detach Without Tools for Clean and Easy Storage
- 22in Brush Length