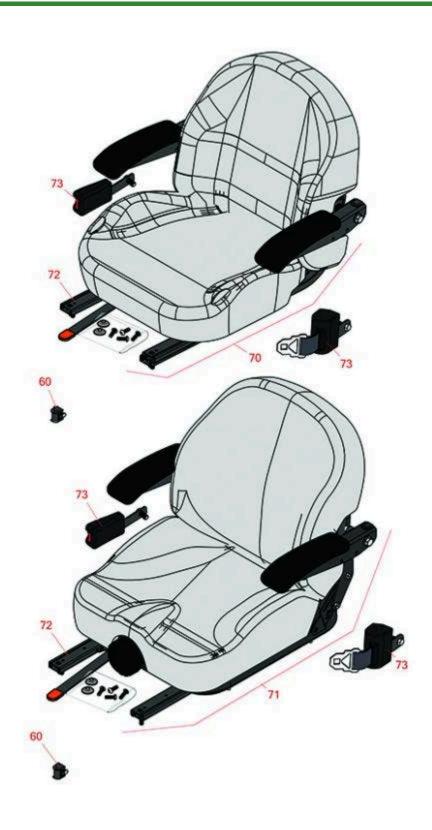

## **Replaces Toro Z Master Professional 5000 Parts**

Zero Turn Mower with 72in deck - Model 74916 Seat

| R&R                                     | OEM                                                |                                                                                                                                                                                                                             | Qty                                                                                                                                                                                                                                                                                                                                                                                                                                                                                  | Price Order                                                                                                                                                                                                                                                                                                                                                                                                                                                                                                 |
|-----------------------------------------|----------------------------------------------------|-----------------------------------------------------------------------------------------------------------------------------------------------------------------------------------------------------------------------------|--------------------------------------------------------------------------------------------------------------------------------------------------------------------------------------------------------------------------------------------------------------------------------------------------------------------------------------------------------------------------------------------------------------------------------------------------------------------------------------|-------------------------------------------------------------------------------------------------------------------------------------------------------------------------------------------------------------------------------------------------------------------------------------------------------------------------------------------------------------------------------------------------------------------------------------------------------------------------------------------------------------|
| Part No.                                | Part No.                                           | Description                                                                                                                                                                                                                 | Req                                                                                                                                                                                                                                                                                                                                                                                                                                                                                  | Each Quantity                                                                                                                                                                                                                                                                                                                                                                                                                                                                                               |
| R150229                                 | 82-2190                                            | Switch - Operator Presence                                                                                                                                                                                                  | 1                                                                                                                                                                                                                                                                                                                                                                                                                                                                                    | 20.55                                                                                                                                                                                                                                                                                                                                                                                                                                                                                                       |
| R750205                                 | 116-0035,<br>116-0038                              | Seat - Light Grey Deluxe w/Arms & Track Set                                                                                                                                                                                 | 1                                                                                                                                                                                                                                                                                                                                                                                                                                                                                    | 343.65                                                                                                                                                                                                                                                                                                                                                                                                                                                                                                      |
| R750210                                 | 121-7595,<br>125-3107,<br>127-3305,<br>130-0801    | Seat - Light Grey Deluxe w/Arms w/Suspension                                                                                                                                                                                | 1                                                                                                                                                                                                                                                                                                                                                                                                                                                                                    | 505.30                                                                                                                                                                                                                                                                                                                                                                                                                                                                                                      |
| Tech Note: INCL SUSPENSION & TRACK SET: |                                                    |                                                                                                                                                                                                                             |                                                                                                                                                                                                                                                                                                                                                                                                                                                                                      |                                                                                                                                                                                                                                                                                                                                                                                                                                                                                                             |
| R109-9801                               | 109-9801                                           | Seat Track Set                                                                                                                                                                                                              | 1                                                                                                                                                                                                                                                                                                                                                                                                                                                                                    | 206.05                                                                                                                                                                                                                                                                                                                                                                                                                                                                                                      |
| R109-9805                               | 109-9805                                           | Seat Belt Kit                                                                                                                                                                                                               | 1                                                                                                                                                                                                                                                                                                                                                                                                                                                                                    | 220.45                                                                                                                                                                                                                                                                                                                                                                                                                                                                                                      |
|                                         | Part No.  R150229  R750205  R750210  Tech Note: In | Part No.       Part No.         R150229       82-2190         R750205       116-0035, 116-0038         R750210       121-7595, 125-3107, 127-3305, 130-0801         Tech Note: INCL SUSPEN         R109-9801       109-9801 | Part No.         Part No.         Description           R150229         82-2190         Switch - Operator Presence           R750205         116-0035, 116-0038         Seat - Light Grey Deluxe w/Arms & Track Set           R750210         121-7595, 125-3107, 127-3305, 130-0801         Seat - Light Grey Deluxe w/Arms w/Suspension w/Arms w/Suspension 130-0801           Tech Note: INCL SUSPENSION & TRACK SET:           R109-9801         109-9801         Seat Track Set | Part No.         Part No.         Description         Req           R150229         82-2190         Switch - Operator Presence         1           R750205         116-0035, 116-0038         Seat - Light Grey Deluxe w/Arms & Track Set         1           R750210         121-7595, 125-3107, 127-3305, 130-0801         Seat - Light Grey Deluxe w/Arms w/Suspension         1           Tech Note: INCL SUSPENSION & TRACK SET:           R109-9801         109-9801         Seat Track Set         1 |