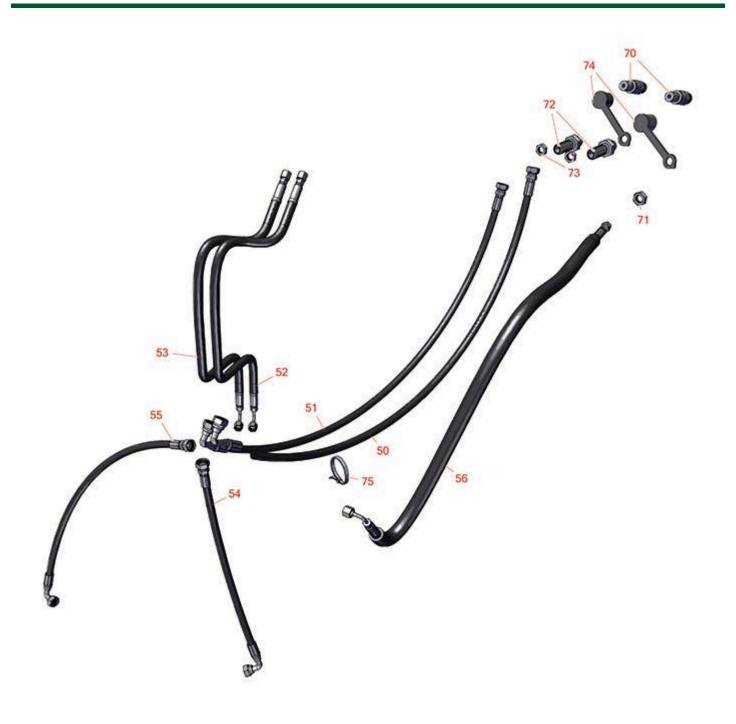

## **Replaces Toro Groundsmaster 4000-D Parts**

Rotary Mower - Model 30609 Lift, Steer and Fan Hydraulic Assembly

|                       | R&R<br>Part No. | OEM<br>Part No.                              | Description         | Qty<br>Req | Price Order<br>Each Quantity |
|-----------------------|-----------------|----------------------------------------------|---------------------|------------|------------------------------|
| Hoses                 |                 |                                              |                     |            |                              |
| 50                    | R127-3737       | 127-3737                                     | Hydraulic Hose Assy | 1          | 77.20                        |
| 51                    | R127-3738       | 127-3738                                     | Hydraulic Hose Assy | 1          | 54.35                        |
| 52                    | R127-3736       | 127-3736                                     | Hydraulic Hose Assy | 1          | 75.70                        |
| 53                    | R100-3833       | 100-3833                                     | Hydraulic Hose Assy | 1          | 53.75                        |
| 54                    | R121-1567       | 121-1567                                     | Hydraulic Hose Assy | 1          | 71.45                        |
| 55                    | R121-1566       | 121-1566                                     | Hydraulic Hose Assy | 1          | 72.15                        |
| 56                    | R106-3692       | 106-3692                                     | Hydraulic Hose Assy | 1          | 56.65                        |
| Other Parts Available |                 |                                              |                     |            |                              |
| 70                    | R59-7410        | 59-7410                                      | Tip-Nipple          | 2          | 21.20                        |
| 71                    | R340-127        | 340-127                                      | Nut - Bulkhead      | 2          | 5.95                         |
| 72                    | R340-71         | 340-71                                       | Fitting - Straight  | 2          | 13.10                        |
| 73                    | R340-70         | 340-70                                       | Nut - Lock          | 2          | 2.45                         |
| 74                    | R354-79         | 354-79                                       | Cap-Dust            | 2          | 5.10                         |
| 75                    | R3290-378       | 30-1740,<br>3290-378,<br>52-6570,<br>60-4340 | Cable Tie           | 7          | 0.37                         |