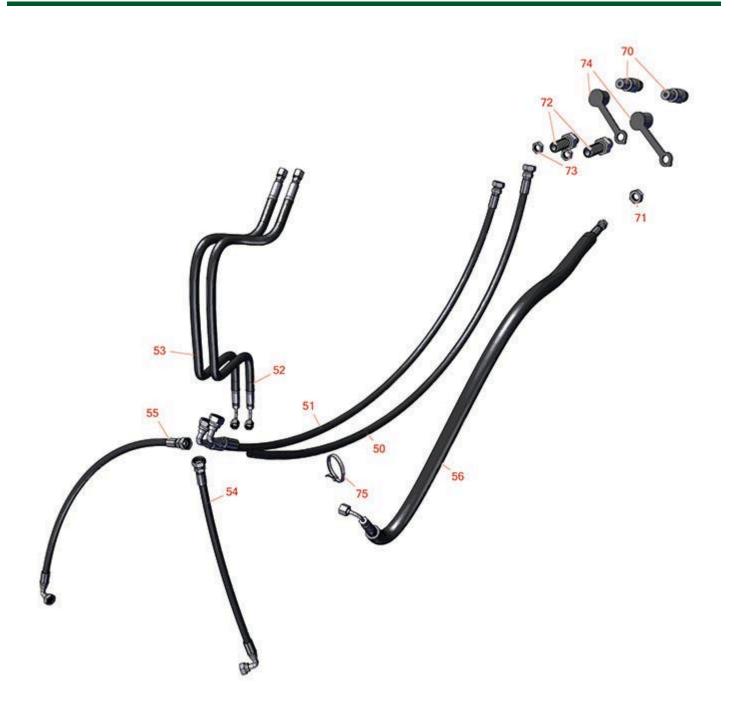

## **Replaces Toro Groundsmaster 4000-D Parts**

Rotary Mower - Model 30605 Lift, Steer and Fan Hydraulic Assembly

|      | R&R<br>Part No.   | OEM<br>Part No.                              | Description         | Qty<br>Req | Price Order<br>Each Quantity |
|------|-------------------|----------------------------------------------|---------------------|------------|------------------------------|
| Hose | s                 |                                              |                     |            |                              |
| 50   | R127-3737         | 127-3737                                     | Hydraulic Hose Assy | 1          | 77.20                        |
| 51   | R127-3738         | 127-3738                                     | Hydraulic Hose Assy | 1          | 54.35                        |
| 52   | R127-3736         | 127-3736                                     | Hydraulic Hose Assy | 1          | 75.70                        |
| 53   | R100-3833         | 100-3833                                     | Hydraulic Hose Assy | 1          | 53.75                        |
| 54   | R121-1567         | 121-1567                                     | Hydraulic Hose Assy | 1          | 71.45                        |
| 55   | R121-1566         | 121-1566                                     | Hydraulic Hose Assy | 1          | 72.15                        |
| 56   | R106-3692         | 106-3692                                     | Hydraulic Hose Assy | 1          | 56.65                        |
| Othe | r Parts Available |                                              |                     |            |                              |
| 70   | R59-7410          | 59-7410                                      | Tip-Nipple          | 2          | 21.20                        |
| 71   | R340-127          | 340-127                                      | Nut - Bulkhead      | 2          | 5.95                         |
| 72   | R340-71           | 340-71                                       | Fitting - Straight  | 2          | 13.10                        |
| 73   | R340-70           | 340-70                                       | Nut - Lock          | 2          | 2.45                         |
| 74   | R354-79           | 354-79                                       | Cap-Dust            | 2          | 5.10                         |
| 75   | R3290-378         | 30-1740,<br>3290-378,<br>52-6570,<br>60-4340 | Cable Tie           | 7          | 0.37                         |