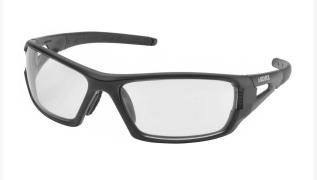

## Elvex RimFire Safety Glasses -Clear/Anti Fog R7088C

## Details

Elvex RimFire safety glasses are lightweight, ballistic rated tactical sunglasses with dual-lens design . The ballistic Vo rated lens provides an extra level of impact protection, 7x the energy of the ANSI Z87.1 High Velocity Test. Enjoy rugged, soft rubber padded temples and non-slip FlexGrip nasal pads that selfadjust for a comfortable and secure non-slip fit. These great looking glasses feature SuperCoat Anti-Fog, Anti-Scratch and Anti-Static with superior washable coating. Clear lens with matte black frame.

- Lightweight, Ballistic Rated Tactical Sunglasses
- Features Extra Level of Protection 7X Energy of ANSI Z87.1 Test
- Comfortable, Rugged, Soft Rubber Padded Temples
- Non-Slip FlexGrip Nasal Pads
- Super-Coat Anti-Fog, Anti-Scratch, Anti-Static
- Clear/AF Lens