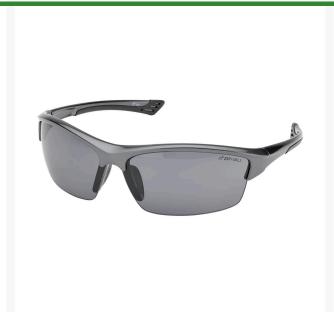

## **Elvex Sonoma Safety Glasses - Grey** R7039G

## **Details**

Great style and sophisticated design. This model is one of the best looking and fits a great variety of facial configurations. Grey lens with gunmetal grey frame. Works as an alternative to indoor/outdoor lenses with less glare. Temples with rubber inserts. Polycarbonate lenses. Complies with ANSI Z87.1 (+).

- Hard coated polycarbonate lens
- Vented soft rubber nose bridge
- Rubber tipped temples for extra comfort
- Complies with ANSI Z87.1-2010 (+)
- Grey lens with gunmetal grey frame