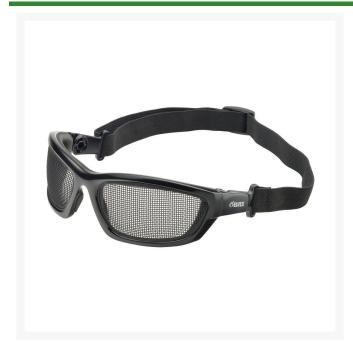

## **Elvex Airspecs Safety Glasses/Goggles - Stainless Steel Mesh "Lens"**

## **Details**

AirSpecs are designed with wire stainless steel mesh "lenses" to protectect eyes while closely working around leaves, twigs and small tree branches. This allows air to freely pass through the frame for comfortable, non-fogging protection. A wrap around frame design with EVA foam face seal provides excellent eye protection for long lasting durability. Features include an angle adjustment temple to fit most faces and adjustable elastic fabric headband. The black anodized coated steel mesh lens greatly reduces hazardous reflections and 60% glare while working. Will not scratch or fog. Black stainless steel mesh lens, EVA foam seal on black frame, adjustable elastic fabric strap.

- Black anodized stainless steel mesh lens
- Black wrap around frame with EVA foam face seal
- Ideal for landscapers, arborists, fruit, crop personnel
- Adjustable elastic fabric headband
- 0.45 mm stainless steel mesh "lenses" with 0.8 mm openings provides limited hazard protection and air flow but allows air to freely pass through for comfortable non-fogging protection
- Reduces glare
- Meets ANSI Z87.1 for basic impact (1in ball drop) protection