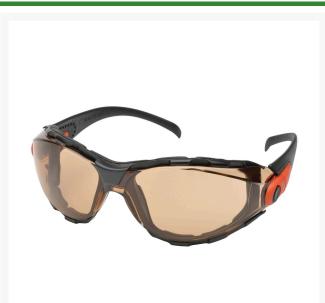

## Elvex Go-Specs Safety Glasses - 50% Copper Blue Blocker R7063BB

## **Details**

The best fitting, most comfortable eyewear you have ever worn. Lightweight like safety glasses and fit like goggles. Soft foam fills the gap between your face and the lens to keep out wind, dust, sand or airborne debris and to resist body oil and sweat. Multiple ventilation ports allow for air circulation, superior anti-fog performance and wearer comfort. Blue Blocker is excellent for intense outdoor sun glare reduction with "blue blocking" properties to reduce outdoor haze and increase contrast. Polycarbonate, UV protection. Adjustable lens angle. Impact-resistant. Lens is 50% copper blue blocker lens with black frame with orange accent.

- 50% Copper Blue Blocker Lens with Anti-Fog SuperCoat
- Dual ventilation ports around lens and large side temple ports allow air circulation
- EVA closed cell foam for a soft and flexible foam seal
- Pantoscopic angle adjustable temples
- 100% UV protection
- Complies with ANSI Z87 2-2010 (+)