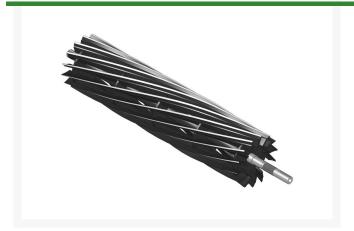

# **Reel - 11 Blade** R4172945

#### **Details**

R&R Reel blades are manufactured from high carbon-boron alloy steel and then hardened to RC46-49 to match the temper of our bedknives and original equipment bedknives. All R&R Reels are cylindrically ground on bearing surfaces and then relief ground. Reels are then precision computer balanced for extended bearing and reel life. R&R Products Reels are guaranteed against defects in material and workmanship for the life of the reel under normal use.

- High Carbon-Boron Alloy Steel
- Cylindrically Ground on Bearing Surfaces
- Precision Computer Balanced