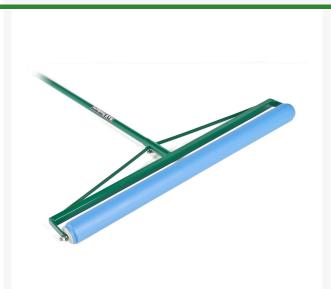

## Non-Absorbent Roller Squeegee 36in RP70936

## **Details**

A 36in non-Absorbent roller squeegee with 60" ergonomic blue aluminum handle. Features stainless steel axles that roll water off floors, pavement, tennis courts, golf greens and sports fields. The heavy-duty aluminum frame construction and stainless steel axles ensure the roller stays secure. 36 in. Made in U.S.A.