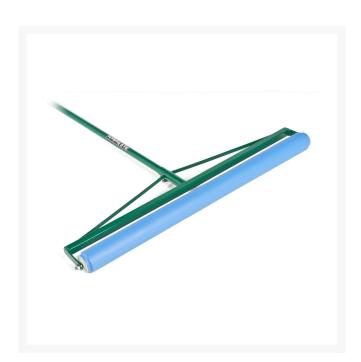

## Non-Absorbent Roller Squeegee 36in RP70936

## **Details**

A 36in non-Absorbent roller squeegee with 60" ergonomic blue aluminum handle. Features stainless steel axles that roll water off floors, pavement, tennis courts, golf greens and sports fields. The heavy-duty aluminum frame construction and stainless steel axles ensure the roller stays secure. 36 in. Made in U.S.A.