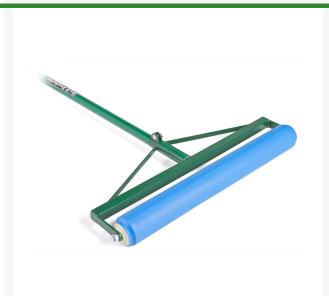

## Non-Absorbent Roller Squeege 24in RP70924

## **Details**

A 24in non-Absorbent roller squeegee with 60" ergonomic blue aluminum handle. Features stainless steel axles that roll water off floors, pavement, tennis courts, golf greens and sports fields. The heavy-duty aluminum frame construction and stainless steel axles ensure the roller stays secure. 24 in. Made in U.S.A.