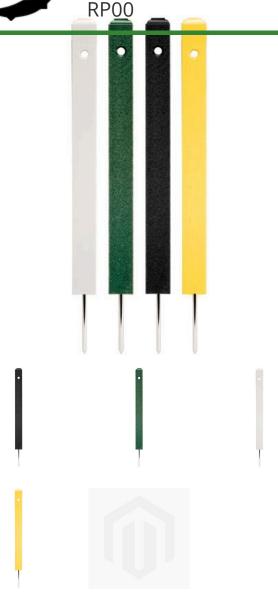

# Rope Stake with Center Hole - 2 x 2

#### **Details**

Center hole pattern for permanent rope placement in recycled plastic lumber maintenance-free stakes. Requires no painting and will not rot or splinter. Fade resistant. Smooth, classic beveled edge top. Spike base for easy installation. Available in 12", 18" and 24" lengths

- Recycled plastic lumber requires no painting
- Maintenance free & fade resistant
- Center hole for rope and beveled edge top
- Steel Spike base

## **Options**

Length. 18 in

24 in

12 in

Color Green

White Black Yellow