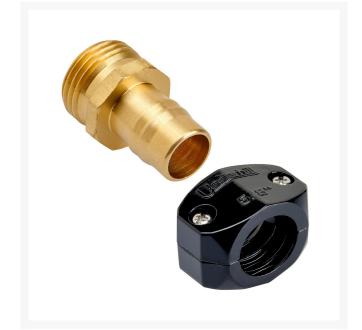

## Underhill Brass Male Mender w/Clamp -5/8in Hose Diameter

RGHR-58M

## Details

Mend your valuable hoses with super heavy duty hose mender clamps designed to do the job right and built to last. Made of stainless steel and ED finish. Mender made of solid brass for reliable, crush-proof, high performance year after year. You just can't beat these ultra-reliable, machined brass hose repair fittings. 5/8in Clamp with Male Brass Mender.

- Super Heavy Duty Hose Mender Clamps
- Reliable, Crush-Proof, High Performance
- Made of Zinc, Stainless Steel, ED Finish
- Mender Made of Solid Brass
- 5/8in Clamp with Male Brass Mender