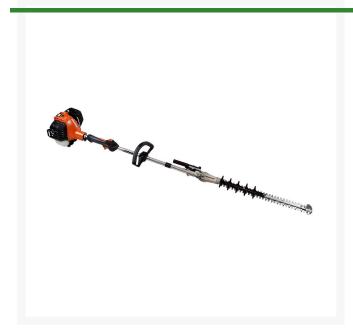

## Echo HCA2620S Short Shafted Articulating Hedge Trimmer 33in 25.4CC

RECHCA2620S

## **Details**

The ECHO HCA2620S articulating short shafted hedge trimmer features a 33in shaft with 21in blade. This lightweight workhorse with 25.4cc and 1.45 horsepower is the perfect answer for many trimmer jobs.