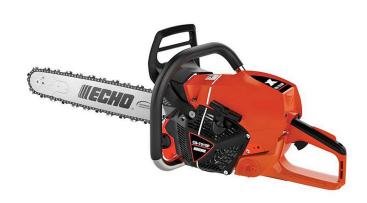

# Echo CS-7310P Chainsaw 32in 73.5CC Rear Handle

#### Details

A professional rear handle logging chain saw equipped with a high-performance 73.5cc engine with 5.4hp and 32in bar and chain..The ECHO CS-7310P chainsaw has the cutting performance to tackle the toughest jobs with all the professional features commercial arborists and loggers require including one of the best air cleaner systems in the industry. 73.5cc 5.4hp 32in Bar. .050 chain. Rear Handle.

- 73.5cc 2-Stroke Engine with 5.4hp
- High Torque High RPM Engine
- G-Force Engine Air Pre-Cleaner for Reduced Filter Maintenance
- Automatic, Adjustable Clutch-Driven Oiler
- Strong Magnesium Starter Housing Disperses Heat
- Translucent Fuel Tank
- 32in Bar
- Decompression Valve for Easier Starter Rope Pulling
- Rear Handle
- Dual Bumper Spikes